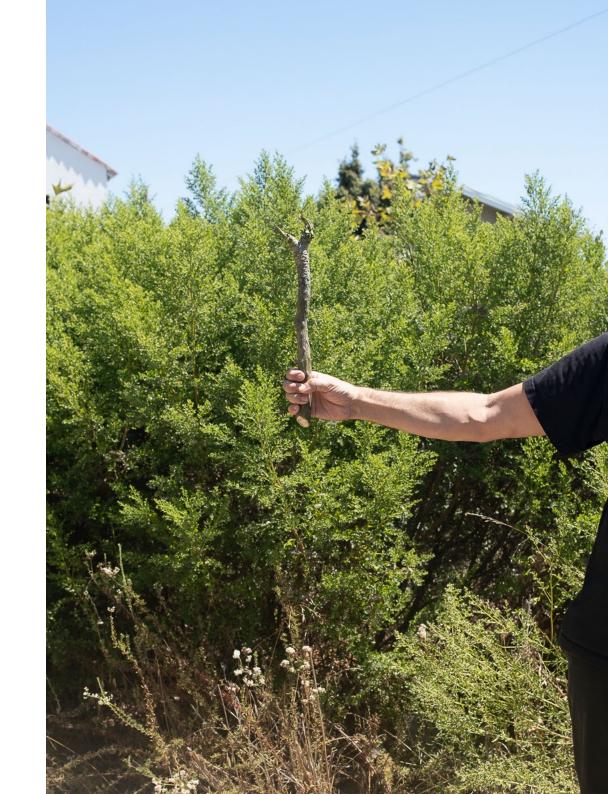

a preamble to the exhibition. Crows are known for giving gifts to their fellow creatures, and sometimes to humans. The cuttings originate from the plumeria trees growing in the artist's garden, themselves cuttings from the trees that grew in front of the artist's grandmother's house in Los Angeles. Horvitz adds that each cutting "like a photograph, [contains] records of sunlight. It is also a vessel carrying memories. And it is a future." "Fleur de Corbeau / Crow's Flower" is the translation of "plumeria" in Nahuatl, as if for the Mexicans this tree was destined to be given away. Fleur de corbeau is a conceptual work that asks whether life can enter the museum. In the gallery, the documents accompanying the donations are displayed in archival boxes, and pinned to the wall are the responses, positive or negative or perhaps even absent, from the recipient institutions. These documents will feed into the project throughout the exhibition and probably beyond, as museums have their own administrative rhythms - but what happens to the cuttings in the meantime? Fleur de corbeau lies in the very process of making a living gift to the museum. It questions the nature of art and the structures dedicated to its conservation and preservation. And the fourteen institutions scattered across France draw a map, because the plumerias "map networks of friendships through gift economies."

#### David Horvitz Fleur de corbeau (Les Abattoirs, Musée – Frac Occitanie, Toulouse) (2024)

| -            | Tracking, delivery status for DHL Express shipments   MyDHL+<br>Tracking Results                                                                                                                                                                                                                                                                                                                                               | 03/09/2024 19:26                                                                                                                                                                                                                                                                      |
|--------------|--------------------------------------------------------------------------------------------------------------------------------------------------------------------------------------------------------------------------------------------------------------------------------------------------------------------------------------------------------------------------------------------------------------------------------|---------------------------------------------------------------------------------------------------------------------------------------------------------------------------------------------------------------------------------------------------------------------------------------|
| 1            | David Horvitz<br>c/o Jean-Kenta Gauthier                                                                                                                                                                                                                                                                                                                                                                                       | СОРУ                                                                                                                                                                                                                                                                                  |
| C            | 4, rue de la Procession<br>75015 Paris<br>August 26, 2024<br>Lauriane Gricourt<br><i>Director</i><br>Les Abattoirs, Musée - Frac Occitanie Toulouse<br>76, allées Charles de Fitte<br>31300 Toulouse<br>France                                                                                                                                                                                                                 |                                                                                                                                                                                                                                                                                       |
|              | Dear Lauriane Gricourt,<br>I am writing you a letter about three Plumeria trees<br>Central and South America. In French they are <i>fran</i><br>spills into the night attracting moths. The three tree<br>where my grandmother lived. I think of them, like<br>boundaries, breathe its air, watch as the neighborho<br>grandmother, they originate from elsewhere. My gr<br>American. She lived along the Pacific Ocean her en | giparites. In the summer their fragrance<br>s I am writing to you about grow in front of<br>her, as residents of the city. They live in its<br>od changes. They are witnesses. And like my<br>andmother was a second generation Japanese<br>tire life (except for the years in camp). |
|              | When my grandmother was alive she would prune t<br>quite robust, can easily root. Their stardiness lends<br>distances following movements of people. They can<br>networks of friendships through gift economies. Wi<br>find their place.                                                                                                                                                                                       | to their ability to travel. They can be carried                                                                                                                                                                                                                                       |
|              | I would collect the branches she cut and root them.<br>grandmother lived. From these I have cut a branch a<br>this tree as a gift to one of your collections. Like a p<br>is also a vessel carrying memories. And it is a future<br>The cutting can remain out of water or soil for mont<br>accept this gift. I have included a care guide for you<br>translation of <i>cacaloxichitl</i> , the tree's name in Nahu<br>crow?   | nd am sending it to you. I would like to offer<br>hotograph, it contains records of sunlight. It<br>-<br>b.<br>B. But I hope that you plant it soon and                                                                                                                               |
|              | Sincerely<br>David Horvitz                                                                                                                                                                                                                                                                                                                                                                                                     |                                                                                                                                                                                                                                                                                       |
| formation of |                                                                                                                                                                                                                                                                                                                                                                                                                                |                                                                                                                                                                                                                                                                                       |