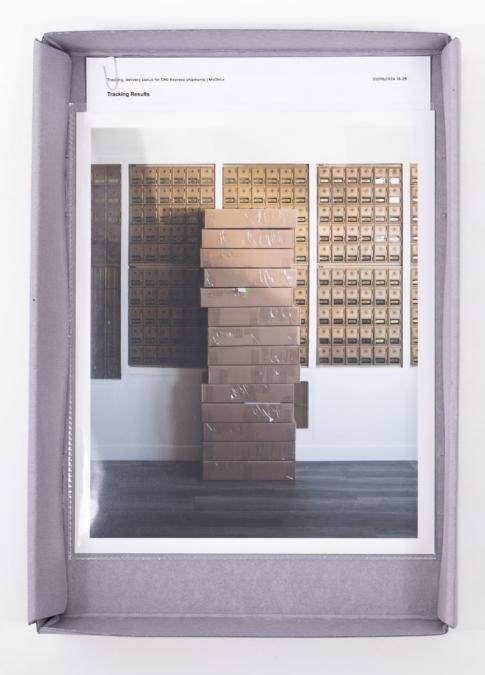

a preamble to the exhibition. Crows are known for giving gifts to their fellow creatures, and sometimes to humans. The cuttings originate from the plumeria trees growing in the artist's garden, themselves cuttings from the trees that grew in front of the artist's grandmother's house in Los Angeles. Horvitz adds that each cutting "like a photograph, [contains] records of sunlight. It is also a vessel carrying memories. And it is a future." "Fleur de Corbeau / Crow's Flower" is the translation of "plumeria" in Nahuatl, as if for the Mexicans this tree was destined to be given away. Fleur de corbeau is a conceptual work that asks whether life can enter the museum. In the gallery, the documents accompanying the donations are displayed in archival boxes, and pinned to the wall are the responses, positive or negative or perhaps even absent, from the recipient institutions. These documents will feed into the project throughout the exhibition and probably beyond, as museums have their own administrative rhythms - but what happens to the cuttings in the meantime? Fleur de corbeau lies in the very process of making a living gift to the museum. It questions the nature of art and the structures dedicated to its conservation and preservation. And the fourteen institutions scattered across France draw a map, because the plumerias "map networks of friendships through gift economies."

# 5/2/2018 10:39 PM 43344379-ACC4-42F5-B5E5-6002C0D9E118.JPG

Fleur de corbeau (Les Abattoirs, Musée – Frac Occitanie, Toulouse) (2024)

Archival box (36.5 x 25 cm) containing:

2 photographs (27 x 22 cm each)

- 4 documents (US letter size) stamped / signed
- + documents (partial as of Sep 9, 2024)

Unique