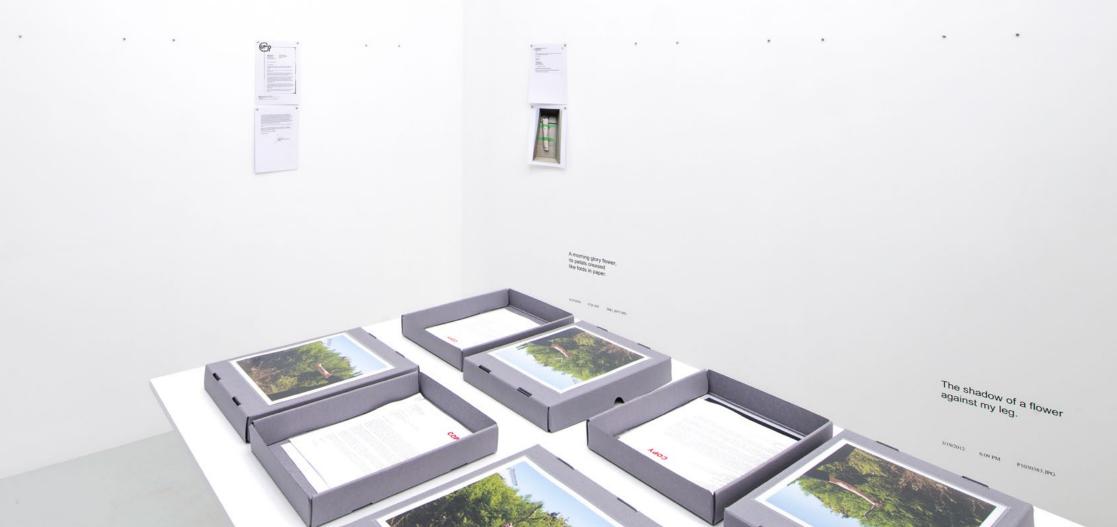

JCG

A morning glory flow its petals creased like folds in paper

A morning glory flower, its petals creased like folds in paper. 122

I T'T

11

Avant-Gardens, Part 1: David Horvitz, Avenues All Lined With Trees 7 September - 19 October 2024 Installation view, Jean-Kanta Gauthier Vougirorr

Avant-Gardens, Part 1: David Horvitz, Avenues All Lined With Trees 7 September - 19 October 2024 Installation view, Jean-Kenta Gauthier Vaugirard, Paris

> Shaking hands with a tree.

David Horvitz The Shadow of a Flower Against My Leg 3/19/2012 6:09 PM P1030383.JPG (2012-2020) from Nostalgia (2018 - ongoing)

# The shadow of a flower against my leg.

3/19/2012 6:09 PM P1030383.JPG

David Horvitz A Morning Glory Flower, Its Petals Creased Like Folds in Paper. 4/19/2016 8:28 PM IMG\_0675.JPG (2016-2021) Nostalgia (2018 - ongoing)