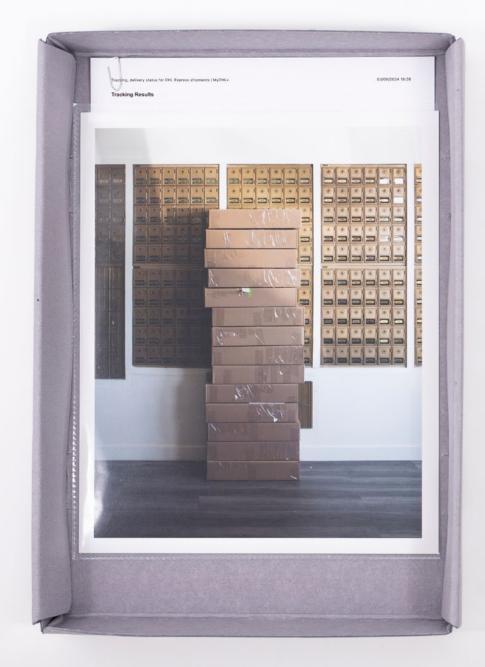

# 5/2/2018 10:39 PM 43344379-ACC4-42F5-B5E5-6002C0D9E118.JPG

Fleur de corbeau (Les Abattoirs, Musée – Frac Occitanie, Toulouse) (2024)

Archival box (36.5 x 25 cm) containing:

2 photographs (27 x 22 cm each)

- 4 documents (US letter size) stamped / signed
- + documents (partial as of Sep 9, 2024)

Unique

#### David Horvitz Fleur de corbeau (Les Abattoirs, Musée – Frac Occitanie, Toulouse) (2024)

| -            | Tracking, delivery status for DHL Express shipments   MyDHL+<br>Tracking Results                                                                                                                                                                                                                                                                                                                                               | 03/09/2024 19:26                                                                                                                                                                                                                                                                      |
|--------------|--------------------------------------------------------------------------------------------------------------------------------------------------------------------------------------------------------------------------------------------------------------------------------------------------------------------------------------------------------------------------------------------------------------------------------|---------------------------------------------------------------------------------------------------------------------------------------------------------------------------------------------------------------------------------------------------------------------------------------|
| 1            | David Horvitz<br>c/o Jean-Kenta Gauthier                                                                                                                                                                                                                                                                                                                                                                                       | СОРУ                                                                                                                                                                                                                                                                                  |
| C            | 4, rue de la Procession<br>75015 Paris<br>August 26, 2024<br>Lauriane Gricourt<br><i>Director</i><br>Les Abattoirs, Musée - Frac Occitanie Toulouse<br>76, allées Charles de Fitte<br>31300 Toulouse<br>France                                                                                                                                                                                                                 |                                                                                                                                                                                                                                                                                       |
|              | Dear Lauriane Gricourt,<br>I am writing you a letter about three Plumeria trees<br>Central and South America. In French they are <i>fran</i><br>spills into the night attracting moths. The three tree<br>where my grandmother lived. I think of them, like<br>boundaries, breathe its air, watch as the neighborho<br>grandmother, they originate from elsewhere. My gr<br>American. She lived along the Pacific Ocean her en | giparites. In the summer their fragrance<br>s I am writing to you about grow in front of<br>her, as residents of the city. They live in its<br>od changes. They are witnesses. And like my<br>andmother was a second generation Japanese<br>tire life (except for the years in camp). |
|              | When my grandmother was alive she would prune t<br>quite robust, can easily root. Their stardiness lends<br>distances following movements of people. They can<br>networks of friendships through gift economies. Wi<br>find their place.                                                                                                                                                                                       | to their ability to travel. They can be carried                                                                                                                                                                                                                                       |
|              | I would collect the branches she cut and root them.<br>grandmother lived. From these I have cut a branch a<br>this tree as a gift to one of your collections. Like a p<br>is also a vessel carrying memories. And it is a future<br>The cutting can remain out of water or soil for mont<br>accept this gift. I have included a care guide for you<br>translation of <i>cacaloxichitl</i> , the tree's name in Nahu<br>crow?   | nd am sending it to you. I would like to offer<br>hotograph, it contains records of sunlight. It<br>-<br>b.<br>B. But I hope that you plant it soon and                                                                                                                               |
|              | Sincerely<br>David Horvitz                                                                                                                                                                                                                                                                                                                                                                                                     |                                                                                                                                                                                                                                                                                       |
| formation of |                                                                                                                                                                                                                                                                                                                                                                                                                                |                                                                                                                                                                                                                                                                                       |