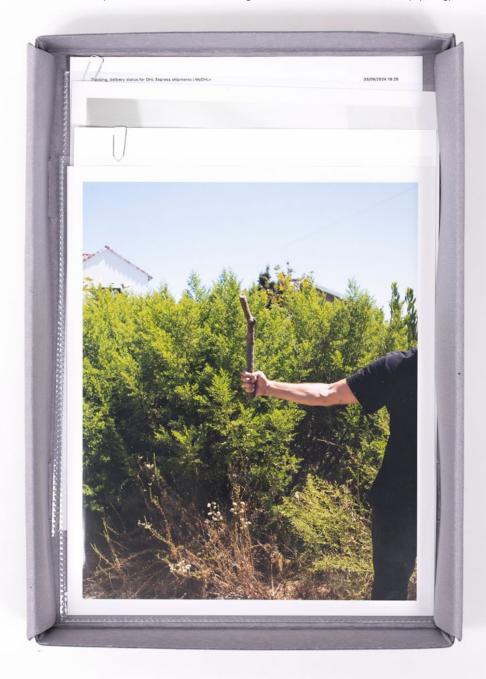

# 5/2/2018 10:39 PM 43344379-ACC4-42F5-B5E5-6002C0D9E118.JPG

Fleur de corbeau (Les Abattoirs, Musée – Frac Occitanie, Toulouse) (2024)

Archival box (36.5 x 25 cm) containing:

2 photographs (27 x 22 cm each)

- 4 documents (US letter size) stamped / signed
- + documents (partial as of Sep 9, 2024)

Unique

#### David Horvitz Fleur de corbeau (Les Abattoirs, Musée – Frac Occitanie, Toulouse) (2024)

| -            | Tracking, delivery status for DHL Express shipments   MyDHL+<br>Tracking Results                                                                                                                                                                                                                                                                                                                                               | 03/09/2024 19:26                                                                                                                                                                                                                                                                      |
|--------------|--------------------------------------------------------------------------------------------------------------------------------------------------------------------------------------------------------------------------------------------------------------------------------------------------------------------------------------------------------------------------------------------------------------------------------|---------------------------------------------------------------------------------------------------------------------------------------------------------------------------------------------------------------------------------------------------------------------------------------|
| 1            | David Horvitz<br>c/o Jean-Kenta Gauthier                                                                                                                                                                                                                                                                                                                                                                                       | СОРУ                                                                                                                                                                                                                                                                                  |
| C            | 4, rue de la Procession<br>75015 Paris<br>August 26, 2024<br>Lauriane Gricourt<br><i>Director</i><br>Les Abattoirs, Musée - Frac Occitanie Toulouse<br>76, allées Charles de Fitte<br>31300 Toulouse<br>France                                                                                                                                                                                                                 |                                                                                                                                                                                                                                                                                       |
|              | Dear Lauriane Gricourt,<br>I am writing you a letter about three Plumeria trees<br>Central and South America. In French they are <i>fran</i><br>spills into the night attracting moths. The three tree<br>where my grandmother lived. I think of them, like<br>boundaries, breathe its air, watch as the neighborho<br>grandmother, they originate from elsewhere. My gr<br>American. She lived along the Pacific Ocean her en | giparites. In the summer their fragrance<br>s I am writing to you about grow in front of<br>her, as residents of the city. They live in its<br>od changes. They are witnesses. And like my<br>andmother was a second generation Japanese<br>tire life (except for the years in camp). |
|              | When my grandmother was alive she would prune t<br>quite robust, can easily root. Their stardiness lends<br>distances following movements of people. They can<br>networks of friendships through gift economies. Wi<br>find their place.                                                                                                                                                                                       | to their ability to travel. They can be carried                                                                                                                                                                                                                                       |
|              | I would collect the branches she cut and root them.<br>grandmother lived. From these I have cut a branch a<br>this tree as a gift to one of your collections. Like a p<br>is also a vessel carrying memories. And it is a future<br>The cutting can remain out of water or soil for mont<br>accept this gift. I have included a care guide for you<br>translation of <i>cacaloxichitl</i> , the tree's name in Nahu<br>crow?   | nd am sending it to you. I would like to offer<br>hotograph, it contains records of sunlight. It<br>-<br>b.<br>B. But I hope that you plant it soon and                                                                                                                               |
|              | Sincerely<br>David Horvitz                                                                                                                                                                                                                                                                                                                                                                                                     |                                                                                                                                                                                                                                                                                       |
| formation of |                                                                                                                                                                                                                                                                                                                                                                                                                                |                                                                                                                                                                                                                                                                                       |