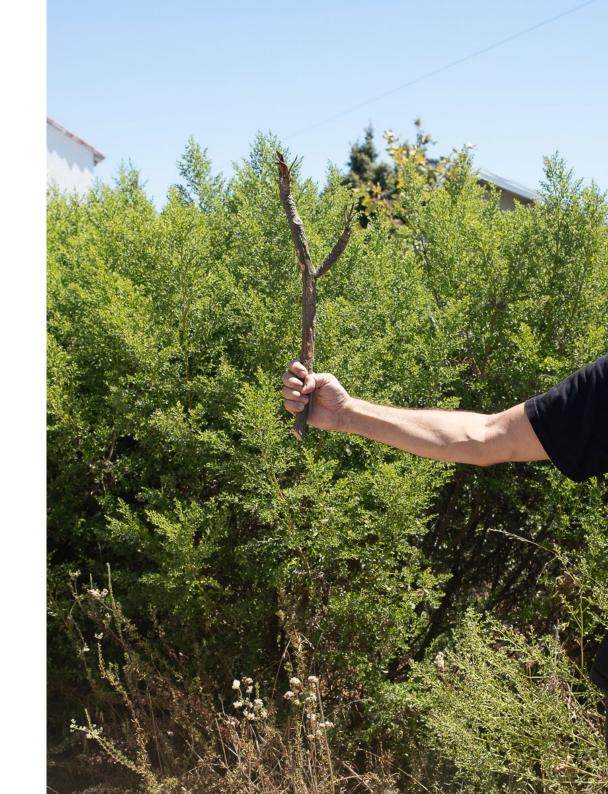

Avant-Gardens, Part 1: David Horvitz, Avenues All Lined With Trees 7 September - 19 October 2024 Installation view, Jean-Kenta Gauthier Vaugirard, Paris

> Shaking hands with a tree.

David Horvitz The Shadow of a Flower Against My Leg 3/19/2012 6:09 PM P1030383.JPG (2012-2020) from Nostalgia (2018 - ongoing)

# Shaking hands with a tree.

## 4/21/2018 12:59 PM IMG\_3570.JPG

David Horvitz *Purple Lilacs.* 5/2/2018 10:39 PM 43344379-ACC4-42F5-B5E5-6002CoD9E118.JPG (2018-2021) from Nostalgia (2018 - ongoing)