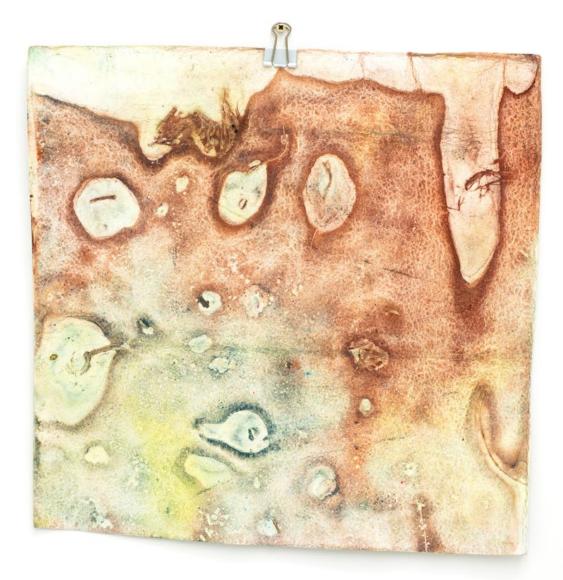

Throughout the exhibition, David Horvitz will be mailing the gallery a series of watercolours in various formats. These colourful, abstract compositions on paper were created in the garden using the water for plants, sometimes even with the hose, as well as plants and stones. While it is impossible to displace a garden into a gallery, these mailed artworks received over time remind us that the artist's garden lives on, 9,000 km away, during the exhibition. Once again, it is a cartography that shows what separates us and what unites us, another recurring motif in David Horvitz's work.

A morning glory flower, its petals creased like folds in paper. 122

I T'T

11

Avant-Gardens, Part 1: David Horvitz, Avenues All Lined With Trees 7 September - 19 October 2024 Installation view, Jean-Kanta Gauthier Vougirorr

# A morning glory flower, its petals creased like folds in paper.

4/19/2016 8:28 AM IMG\_0675.JPG

David Horvitz Shaking Hands With a Tree. 4/21/2018 12:59 PM IMG3570.JPG (2018-2022) from Nostalgia (2018 - ongoing)