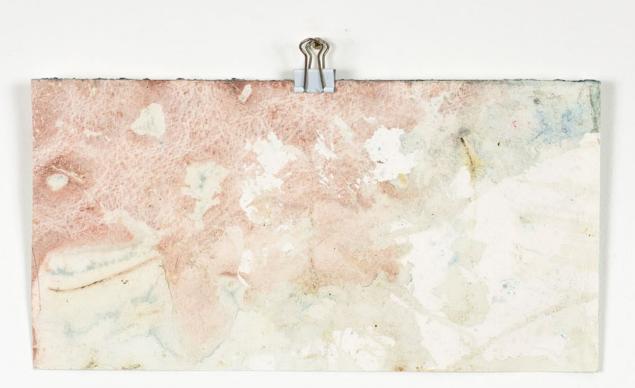

Throughout the exhibition, David Horvitz will be mailing the gallery a series of watercolours in various formats. These colourful, abstract compositions on paper were created in the garden using the water for plants, sometimes even with the hose, as well as plants and stones. While it is impossible to displace a garden into a gallery, these mailed artworks received over time remind us that the artist's garden lives on, 9,000 km away, during the exhibition. Once again, it is a cartography that shows what separates us and what unites us, another recurring motif in David Horvitz's work.

Avant-Gardens, Part 1: David Horvitz, Avenues All Lined With Trees 7 September - 19 October 2024 Installation view, Jean-Kenta Gauthier Vaugirard, Paris

> Shaking hands with a tree.

David Horvitz The Shadow of a Flower Against My Leg 3/19/2012 6:09 PM P1030383.JPG (2012-2020) from Nostalgia (2018 - ongoing)

# Shaking hands with a tree.