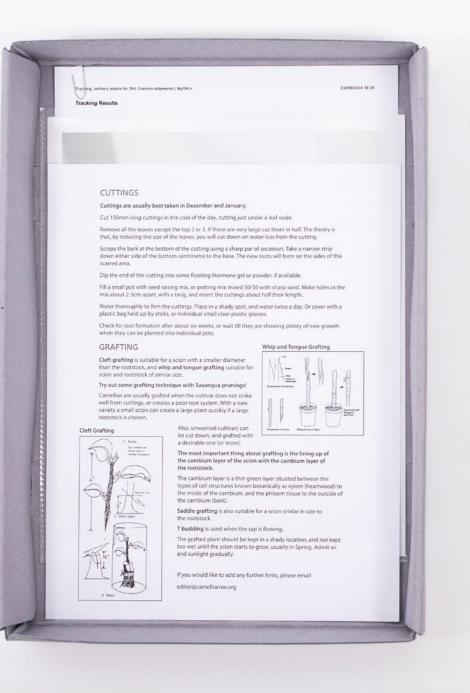

a preamble to the exhibition. Crows are known for giving gifts to their fellow creatures, and sometimes to humans. The cuttings originate from the plumeria trees growing in the artist's garden, themselves cuttings from the trees that grew in front of the artist's grandmother's house in Los Angeles. Horvitz adds that each cutting "like a photograph, [contains] records of sunlight. It is also a vessel carrying memories. And it is a future." "Fleur de Corbeau / Crow's Flower" is the translation of "plumeria" in Nahuatl, as if for the Mexicans this tree was destined to be given away. Fleur de corbeau is a conceptual work that asks whether life can enter the museum. In the gallery, the documents accompanying the donations are displayed in archival boxes, and pinned to the wall are the responses, positive or negative or perhaps even absent, from the recipient institutions. These documents will feed into the project throughout the exhibition and probably beyond, as museums have their own administrative rhythms - but what happens to the cuttings in the meantime? Fleur de corbeau lies in the very process of making a living gift to the museum. It questions the nature of art and the structures dedicated to its conservation and preservation. And the fourteen institutions scattered across France draw a map, because the plumerias "map networks of friendships through gift economies."