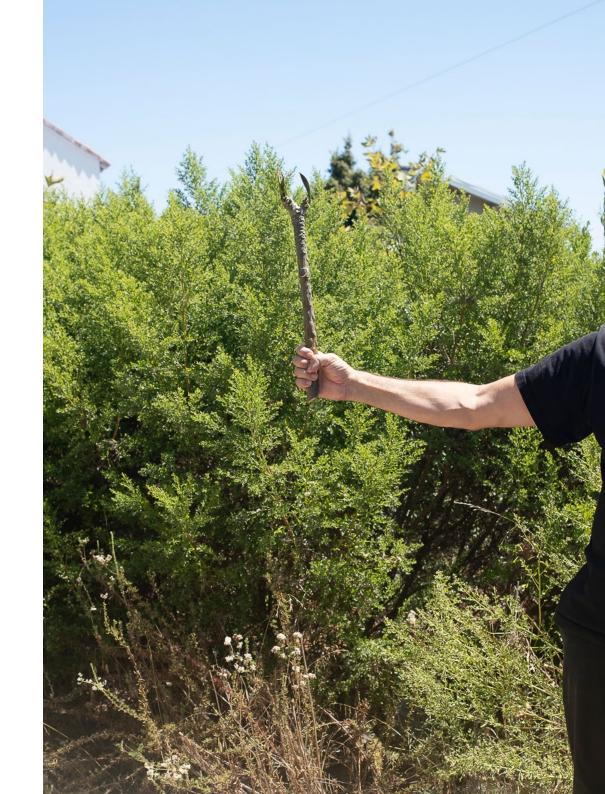

Avant-Gardens, Part 1: David Horvitz, Avenues All Lined With Trees 7 September - 19 October 2024 Installation view, Jean-Kenta Gauthier Vaugirard, Paris

> Shaking hands with a tree.

David Horvitz The Shadow of a Flower Against My Leg 3/19/2012 6:09 PM P1030383.JPG (2012-2020) from Nostalgia (2018 - ongoing)

# Shaking hands with a tree.