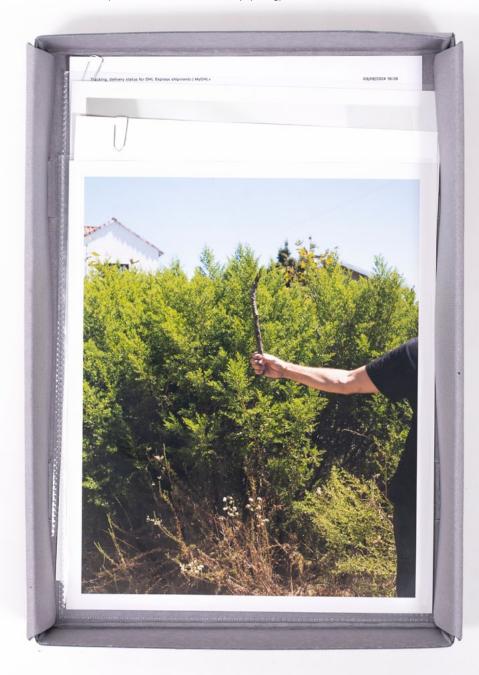

# 5/2/2018 10:39 PM 43344379-ACC4-42F5-B5E5-6002C0D9E118.JPG

Fleur de corbeau (Les Abattoirs, Musée – Frac Occitanie, Toulouse) (2024)

Archival box (36.5 x 25 cm) containing:

2 photographs (27 x 22 cm each)

- 4 documents (US letter size) stamped / signed
- + documents (partial as of Sep 9, 2024)

Unique

#### David Horvitz Fleur de corbeau (Les Abattoirs, Musée – Frac Occitanie, Toulouse) (2024)

| -            | Tracking, delivery status for DHL Express shipments   MyDHL+<br>Tracking Results                                                                                                                                                                                                                                                                                                                                               | 03/09/2024 19:26                                                                                                                                                                                                                                                                      |
|--------------|--------------------------------------------------------------------------------------------------------------------------------------------------------------------------------------------------------------------------------------------------------------------------------------------------------------------------------------------------------------------------------------------------------------------------------|---------------------------------------------------------------------------------------------------------------------------------------------------------------------------------------------------------------------------------------------------------------------------------------|
| 1            | David Horvitz<br>c/o Jean-Kenta Gauthier                                                                                                                                                                                                                                                                                                                                                                                       | СОРУ                                                                                                                                                                                                                                                                                  |
| C            | 4, rue de la Procession<br>75015 Paris<br>August 26, 2024<br>Lauriane Gricourt<br><i>Director</i><br>Les Abattoirs, Musée - Frac Occitanie Toulouse<br>76, allées Charles de Fitte<br>31300 Toulouse<br>France                                                                                                                                                                                                                 |                                                                                                                                                                                                                                                                                       |
|              | Dear Lauriane Gricourt,<br>I am writing you a letter about three Plumeria trees<br>Central and South America. In French they are <i>fran</i><br>spills into the night attracting moths. The three tree<br>where my grandmother lived. I think of them, like<br>boundaries, breathe its air, watch as the neighborho<br>grandmother, they originate from elsewhere. My gr<br>American. She lived along the Pacific Ocean her en | giparites. In the summer their fragrance<br>s I am writing to you about grow in front of<br>her, as residents of the city. They live in its<br>od changes. They are witnesses. And like my<br>andmother was a second generation Japanese<br>tire life (except for the years in camp). |
|              | When my grandmother was alive she would prune t<br>quite robust, can easily root. Their stardiness lends<br>distances following movements of people. They can<br>networks of friendships through gift economies. Wi<br>find their place.                                                                                                                                                                                       | to their ability to travel. They can be carried                                                                                                                                                                                                                                       |
|              | I would collect the branches she cut and root them.<br>grandmother lived. From these I have cut a branch a<br>this tree as a gift to one of your collections. Like a p<br>is also a vessel carrying memories. And it is a future<br>The cutting can remain out of water or soil for mont<br>accept this gift. I have included a care guide for you<br>translation of <i>cacaloxichitl</i> , the tree's name in Nahu<br>crow?   | nd am sending it to you. I would like to offer<br>hotograph, it contains records of sunlight. It<br>-<br>b.<br>B. But I hope that you plant it soon and                                                                                                                               |
|              | Sincerely<br>David Horvitz                                                                                                                                                                                                                                                                                                                                                                                                     |                                                                                                                                                                                                                                                                                       |
| formation of |                                                                                                                                                                                                                                                                                                                                                                                                                                |                                                                                                                                                                                                                                                                                       |