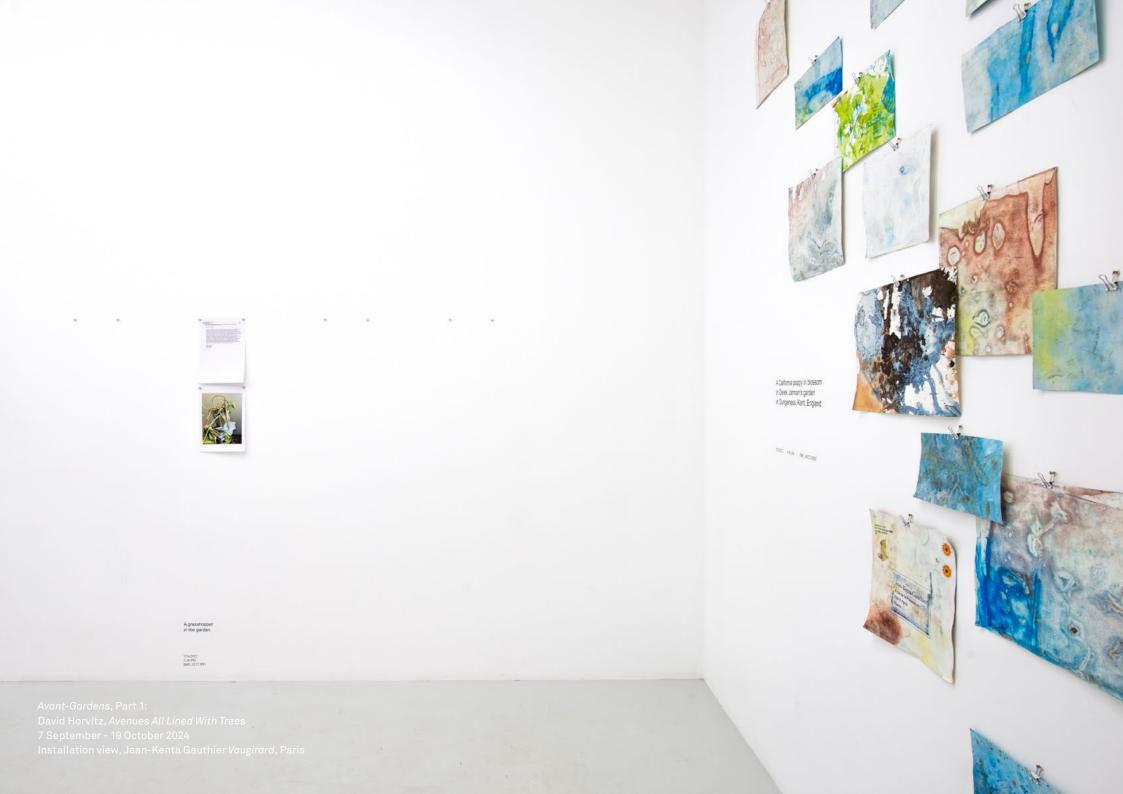

Throughout the exhibition, David Horvitz will be mailing the gallery a series of watercolours in various formats. These colourful, abstract compositions on paper were created in the garden using the water for plants, sometimes even with the hose, as well as plants and stones. While it is impossible to displace a garden into a gallery, these mailed artworks received over time remind us that the artist's garden lives on, 9,000 km away, during the exhibition. Once again, it is a cartography that shows what separates us and what unites us, another recurring motif in David Horvitz's work.

# A tree growing in a cage.

1:56 PM

12/12/2007

IMG\_9596.JPG

Installation views Vaugirard

Avant-Gardens, Part 1: David Horvitz, Avenues All Lined With Trees 7 September - 19 October 2024 Installation view. Jean-Kenta Gauthier Vaugirard. Pa

A morning glory flower, its petals creased like folds in paper. 122

I T'T

11

Avant-Gardens, Part 1: David Horvitz, Avenues All Lined With Trees 7 September - 19 October 2024 Installation view, Jean-Kanta Gauthier Vougirorr