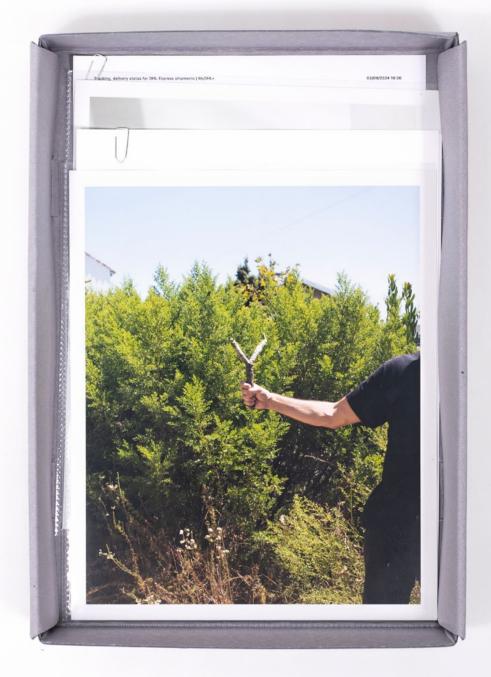

a preamble to the exhibition. Crows are known for giving gifts to their fellow creatures, and sometimes to humans. The cuttings originate from the plumeria trees growing in the artist's garden, themselves cuttings from the trees that grew in front of the artist's grandmother's house in Los Angeles. Horvitz adds that each cutting "like a photograph, [contains] records of sunlight. It is also a vessel carrying memories. And it is a future." "Fleur de Corbeau / Crow's Flower" is the translation of "plumeria" in Nahuatl, as if for the Mexicans this tree was destined to be given away. Fleur de corbeau is a conceptual work that asks whether life can enter the museum. In the gallery, the documents accompanying the donations are displayed in archival boxes, and pinned to the wall are the responses, positive or negative or perhaps even absent, from the recipient institutions. These documents will feed into the project throughout the exhibition and probably beyond, as museums have their own administrative rhythms - but what happens to the cuttings in the meantime? Fleur de corbeau lies in the very process of making a living gift to the museum. It questions the nature of art and the structures dedicated to its conservation and preservation. And the fourteen institutions scattered across France draw a map, because the plumerias "map networks of friendships through gift economies."

Avant-Gardens, Part 1: David Horvitz, Avenues All Lined With Trees 7 September - 19 October 2024 Installation view, Jean-Kenta Gauthier Vaugirard, Paris

> Shaking hands with a tree.

David Horvitz The Shadow of a Flower Against My Leg 3/19/2012 6:09 PM P1030383.JPG (2012-2020) from Nostalgia (2018 - ongoing)