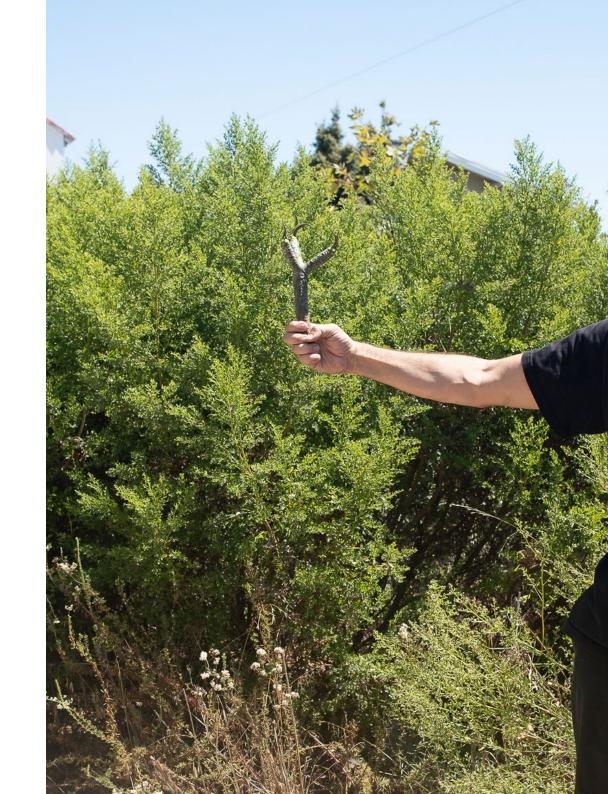

a preamble to the exhibition. Crows are known for giving gifts to their fellow creatures, and sometimes to humans. The cuttings originate from the plumeria trees growing in the artist's garden, themselves cuttings from the trees that grew in front of the artist's grandmother's house in Los Angeles. Horvitz adds that each cutting "like a photograph, [contains] records of sunlight. It is also a vessel carrying memories. And it is a future." "Fleur de Corbeau / Crow's Flower" is the translation of "plumeria" in Nahuatl, as if for the Mexicans this tree was destined to be given away. Fleur de corbeau is a conceptual work that asks whether life can enter the museum. In the gallery, the documents accompanying the donations are displayed in archival boxes, and pinned to the wall are the responses, positive or negative or perhaps even absent, from the recipient institutions. These documents will feed into the project throughout the exhibition and probably beyond, as museums have their own administrative rhythms - but what happens to the cuttings in the meantime? Fleur de corbeau lies in the very process of making a living gift to the museum. It questions the nature of art and the structures dedicated to its conservation and preservation. And the fourteen institutions scattered across France draw a map, because the plumerias "map networks of friendships through gift economies."

Throughout the exhibition, David Horvitz will be mailing the gallery a series of watercolours in various formats. These colourful, abstract compositions on paper were created in the garden using the water for plants, sometimes even with the hose, as well as plants and stones. While it is impossible to displace a garden into a gallery, these mailed artworks received over time remind us that the artist's garden lives on, 9,000 km away, during the exhibition. Once again, it is a cartography that shows what separates us and what unites us, another recurring motif in David Horvitz's work.