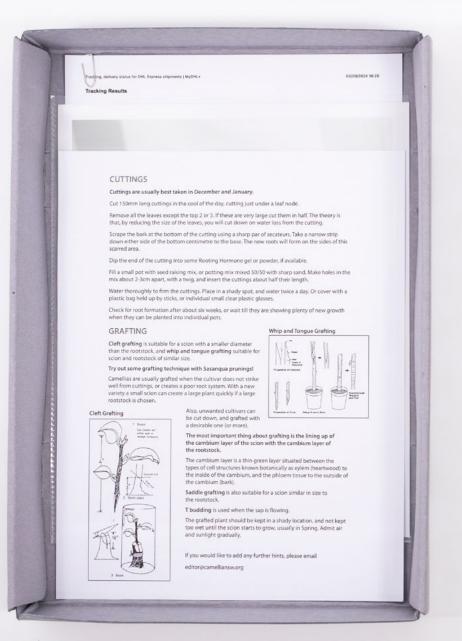

a preamble to the exhibition. Crows are known for giving gifts to their fellow creatures, and sometimes to humans. The cuttings originate from the plumeria trees growing in the artist's garden, themselves cuttings from the trees that grew in front of the artist's grandmother's house in Los Angeles. Horvitz adds that each cutting "like a photograph, [contains] records of sunlight. It is also a vessel carrying memories. And it is a future." "Fleur de Corbeau / Crow's Flower" is the translation of "plumeria" in Nahuatl, as if for the Mexicans this tree was destined to be given away. Fleur de corbeau is a conceptual work that asks whether life can enter the museum. In the gallery, the documents accompanying the donations are displayed in archival boxes, and pinned to the wall are the responses, positive or negative or perhaps even absent, from the recipient institutions. These documents will feed into the project throughout the exhibition and probably beyond, as museums have their own administrative rhythms - but what happens to the cuttings in the meantime? Fleur de corbeau lies in the very process of making a living gift to the museum. It questions the nature of art and the structures dedicated to its conservation and preservation. And the fourteen institutions scattered across France draw a map, because the plumerias "map networks of friendships through gift economies."

# 5/2/2018 10:39 PM 43344379-ACC4-42F5-B5E5-6002C0D9E118.JPG

Fleur de corbeau (Les Abattoirs, Musée – Frac Occitanie, Toulouse) (2024)

Archival box (36.5 x 25 cm) containing:

2 photographs (27 x 22 cm each)

- 4 documents (US letter size) stamped / signed
- + documents (partial as of Sep 9, 2024)

Unique