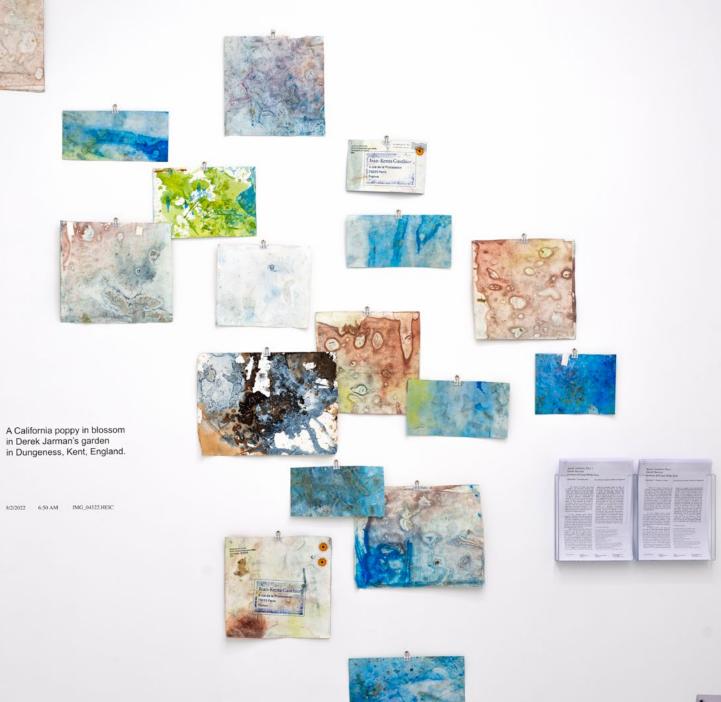

Throughout the exhibition, David Horvitz will be mailing the gallery a series of watercolours in various formats. These colourful, abstract compositions on paper were created in the garden using the water for plants, sometimes even with the hose, as well as plants and stones. While it is impossible to displace a garden into a gallery, these mailed artworks received over time remind us that the artist's garden lives on, 9,000 km away, during the exhibition. Once again, it is a cartography that shows what separates us and what unites us, another recurring motif in David Horvitz's work.

A morning glory flower, its petals creased like folds in paper. 122

I T'T

11

Avant-Gardens, Part 1: David Horvitz, Avenues All Lined With Trees 7 September - 19 October 2024 Installation view, Jean-Kanta Gauthier Vougirorr

Avant-Gardens, Part 1: David Horvitz, Avenues All Lined With Trees 7 September - 19 October 2024 Installation view, Jean-Kenta Gauthier Vaugirard, Paris

> Shaking hands with a tree.

David Horvitz The Shadow of a Flower Against My Leg 3/19/2012 6:09 PM P1030383.JPG (2012-2020) from Nostalgia (2018 - ongoing)