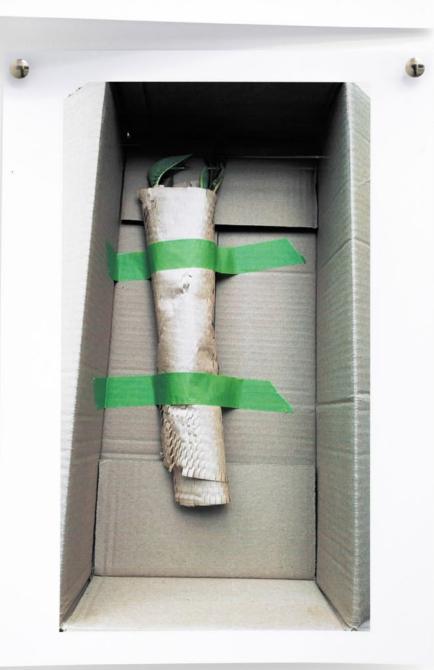

a preamble to the exhibition. Crows are known for giving gifts to their fellow creatures, and sometimes to humans. The cuttings originate from the plumeria trees growing in the artist's garden, themselves cuttings from the trees that grew in front of the artist's grandmother's house in Los Angeles. Horvitz adds that each cutting "like a photograph, [contains] records of sunlight. It is also a vessel carrying memories. And it is a future." "Fleur de Corbeau / Crow's Flower" is the translation of "plumeria" in Nahuatl, as if for the Mexicans this tree was destined to be given away. Fleur de corbeau is a conceptual work that asks whether life can enter the museum. In the gallery, the documents accompanying the donations are displayed in archival boxes, and pinned to the wall are the responses, positive or negative or perhaps even absent, from the recipient institutions. These documents will feed into the project throughout the exhibition and probably beyond, as museums have their own administrative rhythms - but what happens to the cuttings in the meantime? Fleur de corbeau lies in the very process of making a living gift to the museum. It questions the nature of art and the structures dedicated to its conservation and preservation. And the fourteen institutions scattered across France draw a map, because the plumerias "map networks of friendships through gift economies."

# 5/2/2018 10:39 PM 43344379-ACC4-42F5-B5E5-6002C0D9E118.JPG

Fleur de corbeau (Les Abattoirs, Musée – Frac Occitanie, Toulouse) (2024)

Archival box (36.5 x 25 cm) containing:

2 photographs (27 x 22 cm each)

- 4 documents (US letter size) stamped / signed
- + documents (partial as of Sep 9, 2024)

Unique