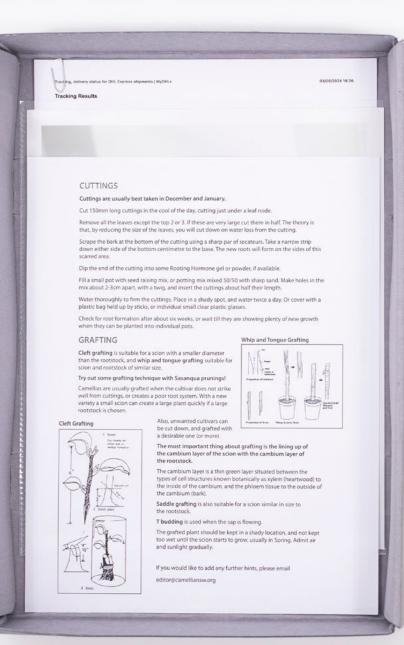

a preamble to the exhibition. Crows are known for giving gifts to their fellow creatures, and sometimes to humans. The cuttings originate from the plumeria trees growing in the artist's garden, themselves cuttings from the trees that grew in front of the artist's grandmother's house in Los Angeles. Horvitz adds that each cutting "like a photograph, [contains] records of sunlight. It is also a vessel carrying memories. And it is a future." "Fleur de Corbeau / Crow's Flower" is the translation of "plumeria" in Nahuatl, as if for the Mexicans this tree was destined to be given away. Fleur de corbeau is a conceptual work that asks whether life can enter the museum. In the gallery, the documents accompanying the donations are displayed in archival boxes, and pinned to the wall are the responses, positive or negative or perhaps even absent, from the recipient institutions. These documents will feed into the project throughout the exhibition and probably beyond, as museums have their own administrative rhythms - but what happens to the cuttings in the meantime? Fleur de corbeau lies in the very process of making a living gift to the museum. It questions the nature of art and the structures dedicated to its conservation and preservation. And the fourteen institutions scattered across France draw a map, because the plumerias "map networks of friendships through gift economies."

Throughout the exhibition, David Horvitz will be mailing the gallery a series of watercolours in various formats. These colourful, abstract compositions on paper were created in the garden using the water for plants, sometimes even with the hose, as well as plants and stones. While it is impossible to displace a garden into a gallery, these mailed artworks received over time remind us that the artist's garden lives on, 9,000 km away, during the exhibition. Once again, it is a cartography that shows what separates us and what unites us, another recurring motif in David Horvitz's work.