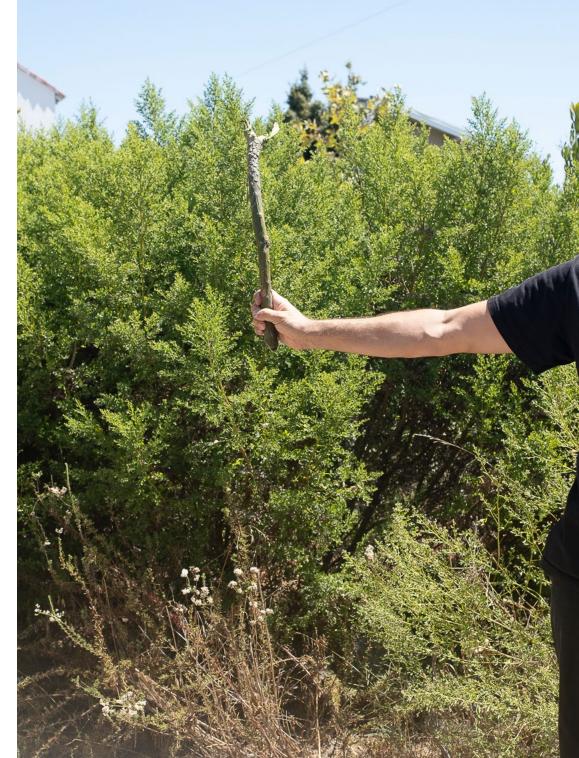

a preamble to the exhibition. Crows are known for giving gifts to their fellow creatures, and sometimes to humans. The cuttings originate from the plumeria trees growing in the artist's garden, themselves cuttings from the trees that grew in front of the artist's grandmother's house in Los Angeles. Horvitz adds that each cutting "like a photograph, [contains] records of sunlight. It is also a vessel carrying memories. And it is a future." "Fleur de Corbeau / Crow's Flower" is the translation of "plumeria" in Nahuatl, as if for the Mexicans this tree was destined to be given away. Fleur de corbeau is a conceptual work that asks whether life can enter the museum. In the gallery, the documents accompanying the donations are displayed in archival boxes, and pinned to the wall are the responses, positive or negative or perhaps even absent, from the recipient institutions. These documents will feed into the project throughout the exhibition and probably beyond, as museums have their own administrative rhythms - but what happens to the cuttings in the meantime? Fleur de corbeau lies in the very process of making a living gift to the museum. It questions the nature of art and the structures dedicated to its conservation and preservation. And the fourteen institutions scattered across France draw a map, because the plumerias "map networks of friendships through gift economies."

#### David Horvitz Fleur de corbeau (Les Abattoirs, Musée – Frac Occitanie, Toulouse) (2024)

| -            | Tracking, delivery status for DHL Express shipments   MyDHL+<br>Tracking Results                                                                                                                                                                                                                                                                                                                                               | 03/09/2024 19:26                                                                                                                                                                                                                                                                      |
|--------------|--------------------------------------------------------------------------------------------------------------------------------------------------------------------------------------------------------------------------------------------------------------------------------------------------------------------------------------------------------------------------------------------------------------------------------|---------------------------------------------------------------------------------------------------------------------------------------------------------------------------------------------------------------------------------------------------------------------------------------|
| 1            | David Horvitz<br>c/o Jean-Kenta Gauthier                                                                                                                                                                                                                                                                                                                                                                                       | СОРУ                                                                                                                                                                                                                                                                                  |
| C            | 4, rue de la Procession<br>75015 Paris<br>August 26, 2024<br>Lauriane Gricourt<br><i>Director</i><br>Les Abattoirs, Musée - Frac Occitanie Toulouse<br>76, allées Charles de Fitte<br>31300 Toulouse<br>France                                                                                                                                                                                                                 |                                                                                                                                                                                                                                                                                       |
|              | Dear Lauriane Gricourt,<br>I am writing you a letter about three Plumeria trees<br>Central and South America. In French they are <i>fran</i><br>spills into the night attracting moths. The three tree<br>where my grandmother lived. I think of them, like<br>boundaries, breathe its air, watch as the neighborho<br>grandmother, they originate from elsewhere. My gr<br>American. She lived along the Pacific Ocean her en | giparites. In the summer their fragrance<br>s I am writing to you about grow in front of<br>her, as residents of the city. They live in its<br>od changes. They are witnesses. And like my<br>andmother was a second generation Japanese<br>tire life (except for the years in camp). |
|              | When my grandmother was alive she would prune t<br>quite robust, can easily root. Their stardiness lends<br>distances following movements of people. They can<br>networks of friendships through gift economies. Wi<br>find their place.                                                                                                                                                                                       | to their ability to travel. They can be carried                                                                                                                                                                                                                                       |
|              | I would collect the branches she cut and root them.<br>grandmother lived. From these I have cut a branch a<br>this tree as a gift to one of your collections. Like a p<br>is also a vessel carrying memories. And it is a future<br>The cutting can remain out of water or soil for mont<br>accept this gift. I have included a care guide for you<br>translation of <i>cacaloxichitl</i> , the tree's name in Nahu<br>crow?   | nd am sending it to you. I would like to offer<br>hotograph, it contains records of sunlight. It<br>-<br>b.<br>B. But I hope that you plant it soon and                                                                                                                               |
|              | Sincerely<br>David Horvitz                                                                                                                                                                                                                                                                                                                                                                                                     |                                                                                                                                                                                                                                                                                       |
| formation of |                                                                                                                                                                                                                                                                                                                                                                                                                                |                                                                                                                                                                                                                                                                                       |