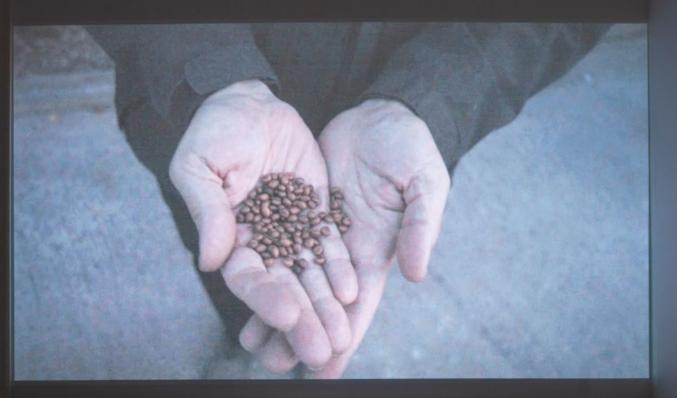

Since 2018, David Horvitz has begun to erase his own photographic archives, noting that our culture is inundated with images and that attention has eroded. This erasure became a work of art entitled *Nostalgia* and takes the form of textual works, poetic descriptions of the erased photographs that often require the viewer to stimulate their imagination. For *Avenues All Lined With Trees* was chosen a selection of flowers that David Horvitz has photographed – purple lilacs or morning glories – and that we must now imagine. At JKG Odéon, David Horvitz presents the video A Walk At Dusk (Washingtonia Robusta/Mexican Fan Palm) (2018) and another text from Nostalgia.

"A tree growing in a cage", again a description of an erased photograph, is a metaphor for what the artist questions in this exhibition: to what extent should nature be constrained?

A Walk At Dusk, a video featuring the artist, opens with his palms filled with washingtonia robusta or Mexican palm seeds, the foreign species of tree that has shaped the Californian imagery. California is the birthplace of David Horvitz, whose family, originally from Japan, was imprisoned in Japanese internment camps during the war. Once again, a hollow cartography. Then the viewer follows the artist at dusk as he strolls along the Trump National Golf Course in Los Angeles. As he walks, Horvitz scatters large quantities of Mexican palm seeds. Some of the seeds are even hidden in thickets, as if he were making sure that their growth would escape the vigilance of gardeners. In the background, one hears the city and nature, helicopters and the wind, crickets, birds and the ocean. Until the early morning hours when the automatic sprinklers water the lawn and the seeds. *A Walk At Dusk* is the title of a painting by Caspar David Friedrich from 1830-35, depicting a man alone surrounded by dying nature. The work is in Los Angeles, at the J. Paul Getty Museum.