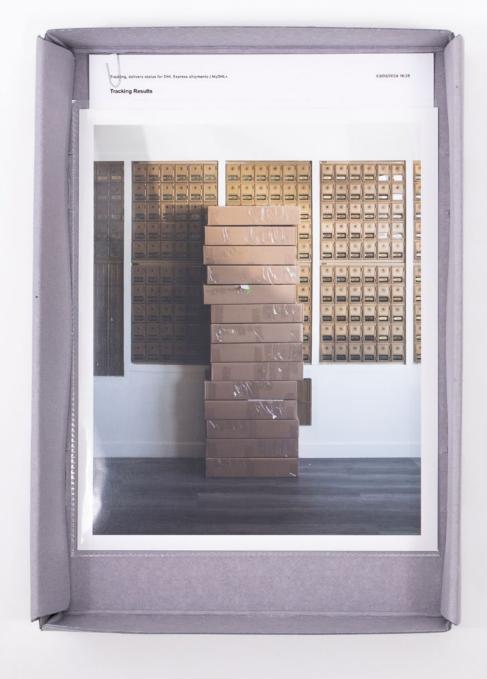

a preamble to the exhibition. Crows are known for giving gifts to their fellow creatures, and sometimes to humans. The cuttings originate from the plumeria trees growing in the artist's garden, themselves cuttings from the trees that grew in front of the artist's grandmother's house in Los Angeles. Horvitz adds that each cutting "like a photograph, [contains] records of sunlight. It is also a vessel carrying memories. And it is a future." "Fleur de Corbeau / Crow's Flower" is the translation of "plumeria" in Nahuatl, as if for the Mexicans this tree was destined to be given away. Fleur de corbeau is a conceptual work that asks whether life can enter the museum. In the gallery, the documents accompanying the donations are displayed in archival boxes, and pinned to the wall are the responses, positive or negative or perhaps even absent, from the recipient institutions. These documents will feed into the project throughout the exhibition and probably beyond, as museums have their own administrative rhythms - but what happens to the cuttings in the meantime? Fleur de corbeau lies in the very process of making a living gift to the museum. It questions the nature of art and the structures dedicated to its conservation and preservation. And the fourteen institutions scattered across France draw a map, because the plumerias "map networks of friendships through gift economies."

# 5/2/2018 10:39 PM 43344379-ACC4-42F5-B5E5-6002C0D9E118.JPG

Fleur de corbeau (Les Abattoirs, Musée – Frac Occitanie, Toulouse) (2024)

Archival box (36.5 x 25 cm) containing:

2 photographs (27 x 22 cm each)

- 4 documents (US letter size) stamped / signed
- + documents (partial as of Sep 9, 2024)

Unique