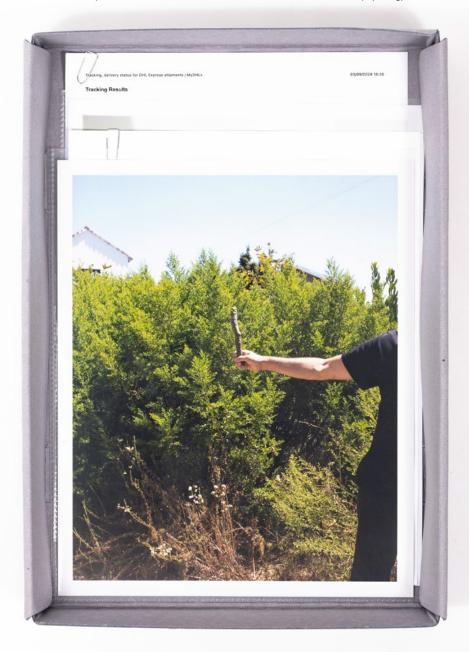

#### David Horvitz Fleur de corbeau (Les Abattoirs, Musée – Frac Occitanie, Toulouse) (2024)

| -            | Tracking, delivery status for DHL Express shipments   MyDHL+<br>Tracking Results                                                                                                                                                                                                                                                                                                                                               | 03/09/2024 19:26                                                                                                                                                                                                                                                                      |
|--------------|--------------------------------------------------------------------------------------------------------------------------------------------------------------------------------------------------------------------------------------------------------------------------------------------------------------------------------------------------------------------------------------------------------------------------------|---------------------------------------------------------------------------------------------------------------------------------------------------------------------------------------------------------------------------------------------------------------------------------------|
| 1            | David Horvitz<br>c/o Jean-Kenta Gauthier                                                                                                                                                                                                                                                                                                                                                                                       | СОРУ                                                                                                                                                                                                                                                                                  |
| C            | 4, rue de la Procession<br>75015 Paris<br>August 26, 2024<br>Lauriane Gricourt<br><i>Director</i><br>Les Abattoirs, Musée - Frac Occitanie Toulouse<br>76, allées Charles de Fitte<br>31300 Toulouse<br>France                                                                                                                                                                                                                 |                                                                                                                                                                                                                                                                                       |
|              | Dear Lauriane Gricourt,<br>I am writing you a letter about three Plumeria trees<br>Central and South America. In French they are <i>fran</i><br>spills into the night attracting moths. The three tree<br>where my grandmother lived. I think of them, like<br>boundaries, breathe its air, watch as the neighborho<br>grandmother, they originate from elsewhere. My gr<br>American. She lived along the Pacific Ocean her en | giparites. In the summer their fragrance<br>s I am writing to you about grow in front of<br>her, as residents of the city. They live in its<br>od changes. They are witnesses. And like my<br>andmother was a second generation Japanese<br>tire life (except for the years in camp). |
|              | When my grandmother was alive she would prune t<br>quite robust, can easily root. Their stardiness lends<br>distances following movements of people. They can<br>networks of friendships through gift economies. Wi<br>find their place.                                                                                                                                                                                       | to their ability to travel. They can be carried                                                                                                                                                                                                                                       |
|              | I would collect the branches she cut and root them.<br>grandmother lived. From these I have cut a branch a<br>this tree as a gift to one of your collections. Like a p<br>is also a vessel carrying memories. And it is a future<br>The cutting can remain out of water or soil for mont<br>accept this gift. I have included a care guide for you<br>translation of <i>cacaloxichitl</i> , the tree's name in Nahu<br>crow?   | nd am sending it to you. I would like to offer<br>hotograph, it contains records of sunlight. It<br>-<br>b.<br>B. But I hope that you plant it soon and                                                                                                                               |
|              | Sincerely<br>David Horvitz                                                                                                                                                                                                                                                                                                                                                                                                     |                                                                                                                                                                                                                                                                                       |
| formation of |                                                                                                                                                                                                                                                                                                                                                                                                                                |                                                                                                                                                                                                                                                                                       |

Fleur de corbeau (Les Abattoirs, Musée – Frac Occitanie, Toulouse) (2024)

Fleur de corbeau (Les Abattoirs, Musée – Frac Occitanie, Toulouse) (2024)

|          | ng, delivery status for DHL Express shipments (                                                                                                | 10-010 -                                                                                                                                                                                                                                                                                                                                                                                                                                                                                                                                                                                                                                                                                            |         |         | 03/09/2024 18:26 |
|----------|------------------------------------------------------------------------------------------------------------------------------------------------|-----------------------------------------------------------------------------------------------------------------------------------------------------------------------------------------------------------------------------------------------------------------------------------------------------------------------------------------------------------------------------------------------------------------------------------------------------------------------------------------------------------------------------------------------------------------------------------------------------------------------------------------------------------------------------------------------------|---------|---------|------------------|
| V        |                                                                                                                                                | and the second se |         |         |                  |
| Track    | king Results                                                                                                                                   |                                                                                                                                                                                                                                                                                                                                                                                                                                                                                                                                                                                                                                                                                                     |         |         |                  |
|          | Waybill Number 2700761055                                                                                                                      | Monday, September 02, 2024 at 12:49                                                                                                                                                                                                                                                                                                                                                                                                                                                                                                                                                                                                                                                                 |         | 1 Piece |                  |
| ~        | Delivered Delivered<br>Get Proof of Delivery                                                                                                   | Origin Service Area:<br>LOS ANGELES - California - USA                                                                                                                                                                                                                                                                                                                                                                                                                                                                                                                                                                                                                                              |         |         |                  |
|          |                                                                                                                                                | Destination Service Area:<br>TOULOUSE - FRANCE Show Destination                                                                                                                                                                                                                                                                                                                                                                                                                                                                                                                                                                                                                                     | on City |         |                  |
| Mond     | lay, September 02, 2024                                                                                                                        | Location                                                                                                                                                                                                                                                                                                                                                                                                                                                                                                                                                                                                                                                                                            | Time    | Pieces  |                  |
| 20       | Delivered                                                                                                                                      | TOULOUSE - FRANCE                                                                                                                                                                                                                                                                                                                                                                                                                                                                                                                                                                                                                                                                                   | 12:49   | 1 Piece |                  |
| 19       | Shipment is out with counter for delivery                                                                                                      | TOULOUSE - FRANCE                                                                                                                                                                                                                                                                                                                                                                                                                                                                                                                                                                                                                                                                                   | 10:06   | 1 Piece |                  |
| 18       | Processed at TOULOUSE - FRANCE                                                                                                                 | TOULOUSE - FRANCE                                                                                                                                                                                                                                                                                                                                                                                                                                                                                                                                                                                                                                                                                   | 06:54   | 1 Piece |                  |
| 17       | Clearance processing complete at<br>TOULOUSE - FRANCE                                                                                          | TOULOUSE - FRANCE                                                                                                                                                                                                                                                                                                                                                                                                                                                                                                                                                                                                                                                                                   | 06:53   | 1 Piece |                  |
| 16       | Arrived at DHL Sort Facility TOULOUSE -<br>FRANCE                                                                                              | TOULOUSE - FRANCE                                                                                                                                                                                                                                                                                                                                                                                                                                                                                                                                                                                                                                                                                   | 06:46   | 1 Piece |                  |
| Sund     | lay, September 01, 2024                                                                                                                        | Location                                                                                                                                                                                                                                                                                                                                                                                                                                                                                                                                                                                                                                                                                            | Time    | Pieces  |                  |
| 15       | Customs cleanance status updated. Note -<br>The Customs cleanance process may start<br>while the shipment is in transit to the<br>destination. | TOULOUSE - FRANCE                                                                                                                                                                                                                                                                                                                                                                                                                                                                                                                                                                                                                                                                                   | 18.40   |         |                  |
| 14       | Customs clearance status updated. Note -<br>The Customs clearance process may start<br>while the shipment is in transit to the<br>destination. | TOULOUSE - FRANCE                                                                                                                                                                                                                                                                                                                                                                                                                                                                                                                                                                                                                                                                                   | \$8:40  |         |                  |
| 13       | Customs clearance status updated. Note -<br>The Customs clearance process may start<br>while the shipment is in transit to the<br>destinution. | TOULOUSE - FRANCE                                                                                                                                                                                                                                                                                                                                                                                                                                                                                                                                                                                                                                                                                   | 18:38   |         |                  |
| Satur    | day, August 31, 2024                                                                                                                           | Location                                                                                                                                                                                                                                                                                                                                                                                                                                                                                                                                                                                                                                                                                            | Time    | Pieces  |                  |
| 12       | Customs clearance status updated. Note -<br>The Customs clearance process may start<br>while the shipment is in transit to the<br>destination. | TOULOUSE - FRANCE                                                                                                                                                                                                                                                                                                                                                                                                                                                                                                                                                                                                                                                                                   | 07:50   |         |                  |
| 11       | Customs clearance status updated. Note<br>The Customs clearance process may start<br>while the abjement is in transit to the<br>destination.   | TOULOUSE - FRANCE                                                                                                                                                                                                                                                                                                                                                                                                                                                                                                                                                                                                                                                                                   | 07:43   |         |                  |
| 10       | Shipment has departed from a DHL facility<br>LEIPZIG - GERMANY                                                                                 | LEIPZIG - GERMANY                                                                                                                                                                                                                                                                                                                                                                                                                                                                                                                                                                                                                                                                                   | 07:30   | 1 Piece |                  |
|          | Scheduled to depart on the next planned movement                                                                                               | LEIPZIG - GERMANY                                                                                                                                                                                                                                                                                                                                                                                                                                                                                                                                                                                                                                                                                   | 06.06   | 1 Piece |                  |
|          | Processed at LEIPZIG - GERMANY                                                                                                                 | LEIPZIG - GERMANY                                                                                                                                                                                                                                                                                                                                                                                                                                                                                                                                                                                                                                                                                   | 02.53   | 1 Piece |                  |
| 7        | Arrived at DHL Sort Facility LEIPZIG -<br>GERMANY                                                                                              | LEIPZIG - GERMANY                                                                                                                                                                                                                                                                                                                                                                                                                                                                                                                                                                                                                                                                                   | 01:37   | 1 Piece |                  |
| Friday   | y, August 30, 2024                                                                                                                             | Location                                                                                                                                                                                                                                                                                                                                                                                                                                                                                                                                                                                                                                                                                            | Time    | Pieces  |                  |
| 4        | Customs clearance status updated. Note -<br>The Customs clearance process may start<br>while the shipment is in transit to the<br>destination. | TOULOUSE - FRANCE                                                                                                                                                                                                                                                                                                                                                                                                                                                                                                                                                                                                                                                                                   | 06.33   |         |                  |
| 5        | Shipment has departed from a DHL facility<br>LOS ANGELES GATEWAY - USA                                                                         | LOS ANGELES GATEWAY - California -<br>USA                                                                                                                                                                                                                                                                                                                                                                                                                                                                                                                                                                                                                                                           | 06.13   | 1 Piece |                  |
| https:// | inydhi.express.dhi/fi/en/tracking.html#jresuits?i                                                                                              | d+2700761055                                                                                                                                                                                                                                                                                                                                                                                                                                                                                                                                                                                                                                                                                        |         |         | Page 1 sur 2     |
|          |                                                                                                                                                |                                                                                                                                                                                                                                                                                                                                                                                                                                                                                                                                                                                                                                                                                                     |         |         |                  |