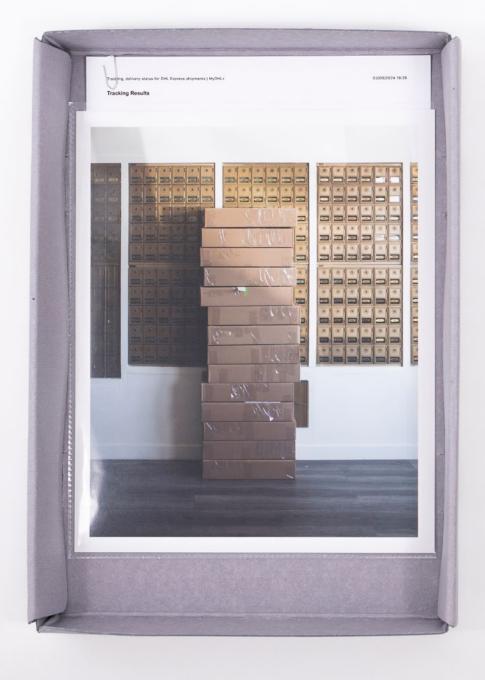

# 5/2/2018 10:39 PM 43344379-ACC4-42F5-B5E5-6002C0D9E118.JPG

Fleur de corbeau (Les Abattoirs, Musée – Frac Occitanie, Toulouse) (2024)

Archival box (36.5 x 25 cm) containing:

2 photographs (27 x 22 cm each)

- 4 documents (US letter size) stamped / signed
- + documents (partial as of Sep 9, 2024)

Unique

Fleur de corbeau (Les Abattoirs, Musée – Frac Occitanie, Toulouse) (2024)

Fleur de corbeau (Les Abattoirs, Musée – Frac Occitanie, Toulouse) (2024)

|          | ng, delivery status for DHL Express shipments (                                                                                                | 10-010 -                                                                                                                                                                                                                                                                                                                                                                                                                                                                                                                                                                                                                                                                                            |         |         | 03/09/2024 18:26 |
|----------|------------------------------------------------------------------------------------------------------------------------------------------------|-----------------------------------------------------------------------------------------------------------------------------------------------------------------------------------------------------------------------------------------------------------------------------------------------------------------------------------------------------------------------------------------------------------------------------------------------------------------------------------------------------------------------------------------------------------------------------------------------------------------------------------------------------------------------------------------------------|---------|---------|------------------|
| V        |                                                                                                                                                | and the second se |         |         |                  |
| Track    | king Results                                                                                                                                   |                                                                                                                                                                                                                                                                                                                                                                                                                                                                                                                                                                                                                                                                                                     |         |         |                  |
|          | Waybill Number 2700761055                                                                                                                      | Monday, September 02, 2024 at 12:49                                                                                                                                                                                                                                                                                                                                                                                                                                                                                                                                                                                                                                                                 |         | 1 Piece |                  |
| ~        | Delivered Delivered<br>Get Proof of Delivery                                                                                                   | Origin Service Area:<br>LOS ANGELES - California - USA                                                                                                                                                                                                                                                                                                                                                                                                                                                                                                                                                                                                                                              |         |         |                  |
|          |                                                                                                                                                | Destination Service Area:<br>TOULOUSE - FRANCE Show Destination                                                                                                                                                                                                                                                                                                                                                                                                                                                                                                                                                                                                                                     | on City |         |                  |
| Mond     | lay, September 02, 2024                                                                                                                        | Location                                                                                                                                                                                                                                                                                                                                                                                                                                                                                                                                                                                                                                                                                            | Time    | Pieces  |                  |
| 20       | Delivered                                                                                                                                      | TOULOUSE - FRANCE                                                                                                                                                                                                                                                                                                                                                                                                                                                                                                                                                                                                                                                                                   | 12:49   | 1 Piece |                  |
| 19       | Shipment is out with counter for delivery                                                                                                      | TOULOUSE - FRANCE                                                                                                                                                                                                                                                                                                                                                                                                                                                                                                                                                                                                                                                                                   | 10:06   | 1 Piece |                  |
| 18       | Processed at TOULOUSE - FRANCE                                                                                                                 | TOULOUSE - FRANCE                                                                                                                                                                                                                                                                                                                                                                                                                                                                                                                                                                                                                                                                                   | 06:54   | 1 Piece |                  |
| 17       | Clearance processing complete at<br>TOULOUSE - FRANCE                                                                                          | TOULOUSE - FRANCE                                                                                                                                                                                                                                                                                                                                                                                                                                                                                                                                                                                                                                                                                   | 06:53   | 1 Piece |                  |
| 16       | Arrived at DHL Sort Facility TOULOUSE -<br>FRANCE                                                                                              | TOULOUSE - FRANCE                                                                                                                                                                                                                                                                                                                                                                                                                                                                                                                                                                                                                                                                                   | 06:46   | 1 Piece |                  |
| Sund     | lay, September 01, 2024                                                                                                                        | Location                                                                                                                                                                                                                                                                                                                                                                                                                                                                                                                                                                                                                                                                                            | Time    | Pieces  |                  |
| 15       | Customs cleanance status updated. Note -<br>The Customs cleanance process may start<br>while the shipment is in transit to the<br>destination. | TOULOUSE - FRANCE                                                                                                                                                                                                                                                                                                                                                                                                                                                                                                                                                                                                                                                                                   | 18.40   |         |                  |
| 14       | Customs clearance status updated. Note -<br>The Customs clearance process may start<br>while the shipment is in transit to the<br>destination. | TOULOUSE - FRANCE                                                                                                                                                                                                                                                                                                                                                                                                                                                                                                                                                                                                                                                                                   | \$8:40  |         |                  |
| 13       | Customs clearance status updated. Note -<br>The Customs clearance process may start<br>while the shipment is in transit to the<br>destinution. | TOULOUSE - FRANCE                                                                                                                                                                                                                                                                                                                                                                                                                                                                                                                                                                                                                                                                                   | 18:38   |         |                  |
| Satur    | day, August 31, 2024                                                                                                                           | Location                                                                                                                                                                                                                                                                                                                                                                                                                                                                                                                                                                                                                                                                                            | Time    | Pieces  |                  |
| 12       | Customs clearance status updated. Note -<br>The Customs clearance process may start<br>while the shipment is in transit to the<br>destination. | TOULOUSE - FRANCE                                                                                                                                                                                                                                                                                                                                                                                                                                                                                                                                                                                                                                                                                   | 07:50   |         |                  |
| 11       | Customs clearance status updated. Note<br>The Customs clearance process may start<br>while the abjement is in transit to the<br>destination.   | TOULOUSE - FRANCE                                                                                                                                                                                                                                                                                                                                                                                                                                                                                                                                                                                                                                                                                   | 07:43   |         |                  |
| 10       | Shipment has departed from a DHL facility<br>LEIPZIG - GERMANY                                                                                 | LEIPZIG - GERMANY                                                                                                                                                                                                                                                                                                                                                                                                                                                                                                                                                                                                                                                                                   | 07:30   | 1 Piece |                  |
|          | Scheduled to depart on the next planned movement                                                                                               | LEIPZIG - GERMANY                                                                                                                                                                                                                                                                                                                                                                                                                                                                                                                                                                                                                                                                                   | 06.06   | 1 Piece |                  |
|          | Processed at LEIPZIG - GERMANY                                                                                                                 | LEIPZIG - GERMANY                                                                                                                                                                                                                                                                                                                                                                                                                                                                                                                                                                                                                                                                                   | 02.53   | 1 Piece |                  |
| 7        | Arrived at DHL Sort Facility LEIPZIG -<br>GERMANY                                                                                              | LEIPZIG - GERMANY                                                                                                                                                                                                                                                                                                                                                                                                                                                                                                                                                                                                                                                                                   | 01:37   | 1 Piece |                  |
| Friday   | y, August 30, 2024                                                                                                                             | Location                                                                                                                                                                                                                                                                                                                                                                                                                                                                                                                                                                                                                                                                                            | Time    | Pieces  |                  |
| 4        | Customs clearance status updated. Note -<br>The Customs clearance process may start<br>while the shipment is in transit to the<br>destination. | TOULOUSE - FRANCE                                                                                                                                                                                                                                                                                                                                                                                                                                                                                                                                                                                                                                                                                   | 06.33   |         |                  |
| 5        | Shipment has departed from a DHL facility<br>LOS ANGELES GATEWAY - USA                                                                         | LOS ANGELES GATEWAY - California -<br>USA                                                                                                                                                                                                                                                                                                                                                                                                                                                                                                                                                                                                                                                           | 06.13   | 1 Piece |                  |
| https:// | inydhi.express.dhi/fi/en/tracking.html#jresuits?i                                                                                              | d+2700761055                                                                                                                                                                                                                                                                                                                                                                                                                                                                                                                                                                                                                                                                                        |         |         | Page 1 sur 2     |
|          |                                                                                                                                                |                                                                                                                                                                                                                                                                                                                                                                                                                                                                                                                                                                                                                                                                                                     |         |         |                  |