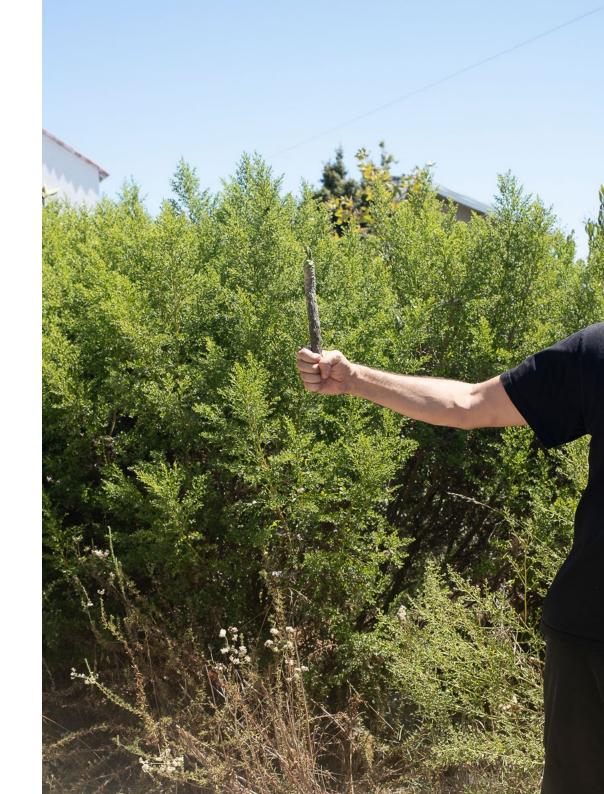

Since 2018, David Horvitz has begun to erase his own photographic archives, noting that our culture is inundated with images and that attention has eroded. This erasure became a work of art entitled *Nostalgia* and takes the form of textual works, poetic descriptions of the erased photographs that often require the viewer to stimulate their imagination. For *Avenues All Lined With Trees* was chosen a selection of flowers that David Horvitz has photographed – purple lilacs or morning glories – and that we must now imagine. At JKG Odéon, David Horvitz presents the video A Walk At Dusk (Washingtonia Robusta/Mexican Fan Palm) (2018) and another text from Nostalgia.

"A tree growing in a cage", again a description of an erased photograph, is a metaphor for what the artist questions in this exhibition: to what extent should nature be constrained?

A Walk At Dusk, a video featuring the artist, opens with his palms filled with washingtonia robusta or Mexican palm seeds, the foreign species of tree that has shaped the Californian imagery. California is the birthplace of David Horvitz, whose family, originally from Japan, was imprisoned in Japanese internment camps during the war. Once again, a hollow cartography. Then the viewer follows the artist at dusk as he strolls along the Trump National Golf Course in Los Angeles. As he walks, Horvitz scatters large quantities of Mexican palm seeds. Some of the seeds are even hidden in thickets, as if he were making sure that their growth would escape the vigilance of gardeners. In the background, one hears the city and nature, helicopters and the wind, crickets, birds and the ocean. Until the early morning hours when the automatic sprinklers water the lawn and the seeds. *A Walk At Dusk* is the title of a painting by Caspar David Friedrich from 1830-35, depicting a man alone surrounded by dying nature. The work is in Los Angeles, at the J. Paul Getty Museum.