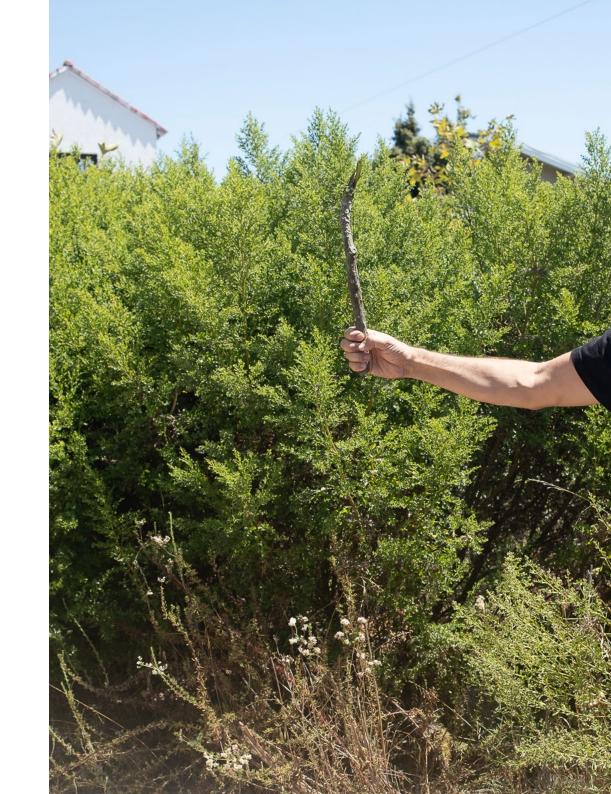

Avant-Gardens, Part 1: David Horvitz, Avenues All Lined With Trees 7 September - 19 October 2024 Installation view, Jean-Kenta Gauthier Vaugirard, Paris

> Shaking hands with a tree.

David Horvitz The Shadow of a Flower Against My Leg 3/19/2012 6:09 PM P1030383.JPG (2012-2020) from Nostalgia (2018 - ongoing)

# Shaking hands with a tree.