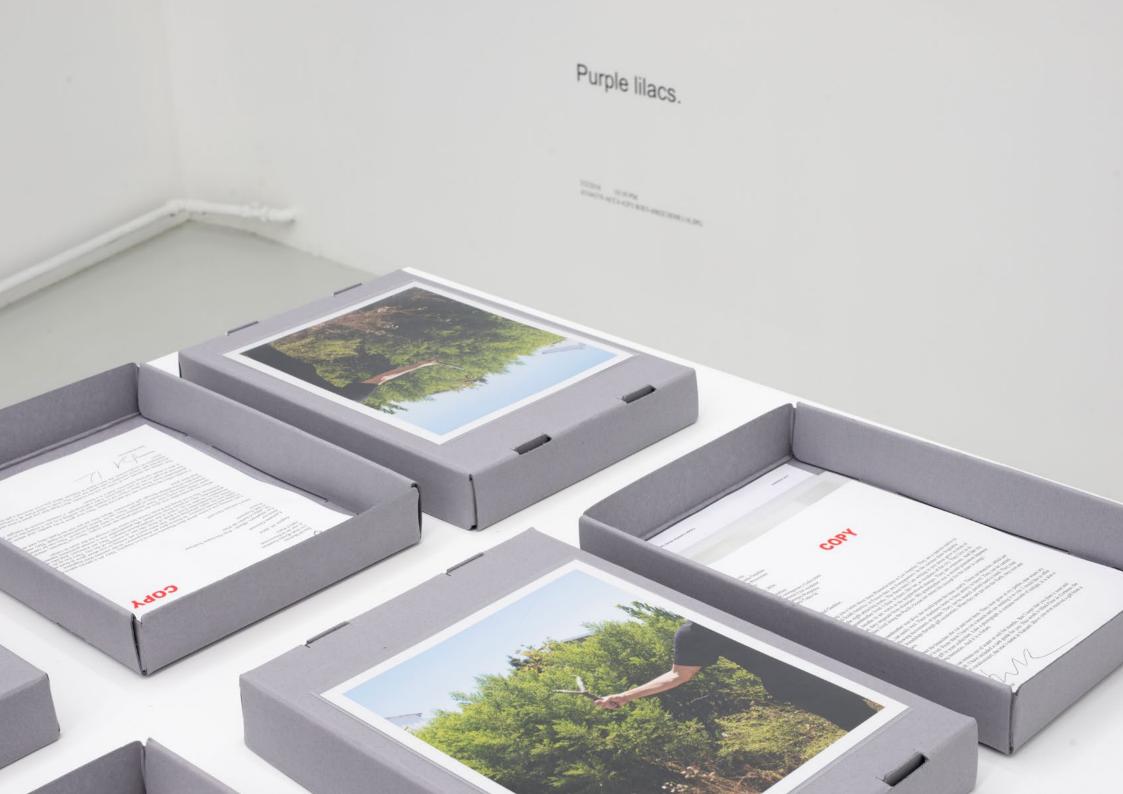

## 4/21/2018 12:59 PM IMG\_3570.JPG

David Horvitz *Purple Lilacs.* 5/2/2018 10:39 PM 43344379-ACC4-42F5-B5E5-6002CoD9E118.JPG (2018-2021) from Nostalgia (2018 - ongoing)

# Purple lilacs.

# 5/2/2018 10:39 PM 43344379-ACC4-42F5-B5E5-6002C0D9E118.JPG

Fleur de corbeau (Les Abattoirs, Musée – Frac Occitanie, Toulouse) (2024)

Archival box (36.5 x 25 cm) containing:

2 photographs (27 x 22 cm each)