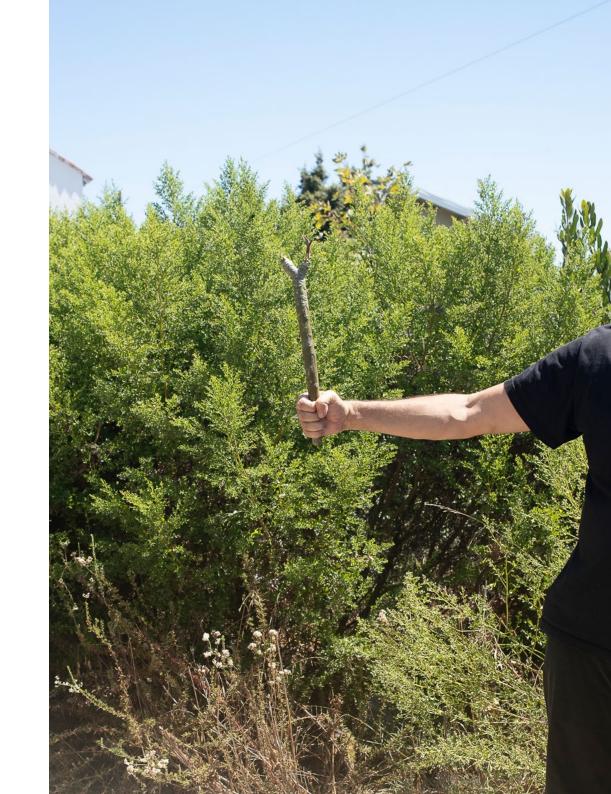

Avant-Gardens, Part 1: David Horvitz, Avenues All Lined With Trees 7 September - 19 October 2024 Installation view, Jean-Kenta Gauthier Vaugirard, Paris

> Shaking hands with a tree.

David Horvitz The Shadow of a Flower Against My Leg 3/19/2012 6:09 PM P1030383.JPG (2012-2020) from Nostalgia (2018 - ongoing)

# Shaking hands with a tree.