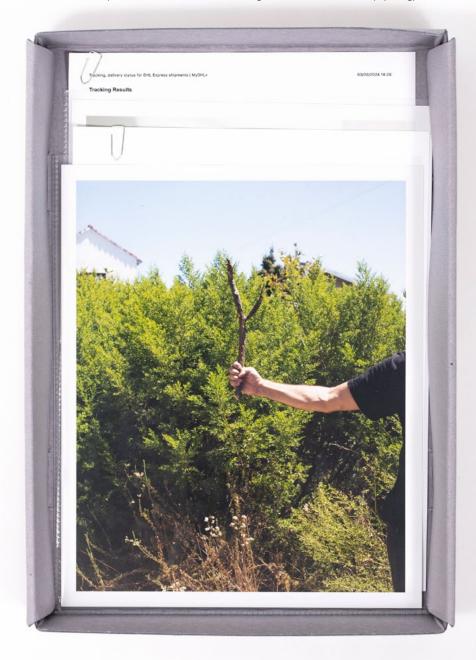

a preamble to the exhibition. Crows are known for giving gifts to their fellow creatures, and sometimes to humans. The cuttings originate from the plumeria trees growing in the artist's garden, themselves cuttings from the trees that grew in front of the artist's grandmother's house in Los Angeles. Horvitz adds that each cutting "like a photograph, [contains] records of sunlight. It is also a vessel carrying memories. And it is a future." "Fleur de Corbeau / Crow's Flower" is the translation of "plumeria" in Nahuatl, as if for the Mexicans this tree was destined to be given away. Fleur de corbeau is a conceptual work that asks whether life can enter the museum. In the gallery, the documents accompanying the donations are displayed in archival boxes, and pinned to the wall are the responses, positive or negative or perhaps even absent, from the recipient institutions. These documents will feed into the project throughout the exhibition and probably beyond, as museums have their own administrative rhythms - but what happens to the cuttings in the meantime? Fleur de corbeau lies in the very process of making a living gift to the museum. It questions the nature of art and the structures dedicated to its conservation and preservation. And the fourteen institutions scattered across France draw a map, because the plumerias "map networks of friendships through gift economies."

Throughout the exhibition, David Horvitz will be mailing the gallery a series of watercolours in various formats. These colourful, abstract compositions on paper were created in the garden using the water for plants, sometimes even with the hose, as well as plants and stones. While it is impossible to displace a garden into a gallery, these mailed artworks received over time remind us that the artist's garden lives on, 9,000 km away, during the exhibition. Once again, it is a cartography that shows what separates us and what unites us, another recurring motif in David Horvitz's work.