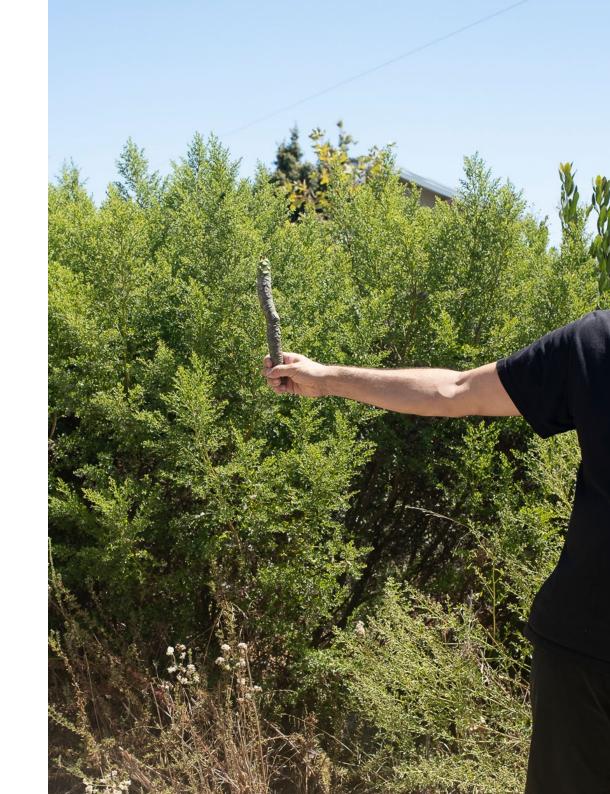

# A morning glory flower, its petals creased like folds in paper.

4/19/2016 8:28 AM IMG\_0675.JPG

David Horvitz Shaking Hands With a Tree. 4/21/2018 12:59 PM IMG3570.JPG (2018-2022) from Nostalgia (2018 - ongoing)

# Shaking hands with a tree.

## 4/21/2018 12:59 PM IMG\_3570.JPG

David Horvitz *Purple Lilacs.* 5/2/2018 10:39 PM 43344379-ACC4-42F5-B5E5-6002CoD9E118.JPG (2018-2021) from Nostalgia (2018 - ongoing)