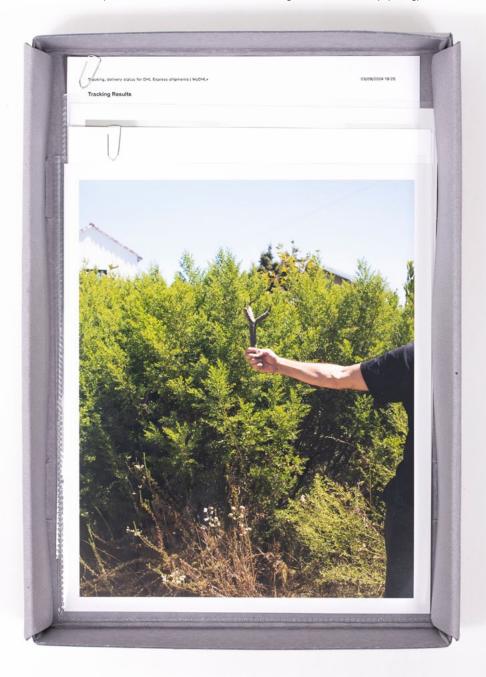

# 5/2/2018 10:39 PM 43344379-ACC4-42F5-B5E5-6002C0D9E118.JPG

Fleur de corbeau (Les Abattoirs, Musée – Frac Occitanie, Toulouse) (2024)

Archival box (36.5 x 25 cm) containing:

2 photographs (27 x 22 cm each)

- 4 documents (US letter size) stamped / signed
- + documents (partial as of Sep 9, 2024)

Unique

#### David Horvitz Fleur de corbeau (Les Abattoirs, Musée – Frac Occitanie, Toulouse) (2024)

| -            | Tracking, delivery status for DHL Express shipments   MyDHL+<br>Tracking Results                                                                                                                                                                                                                                                                                                                                               | 03/09/2024 19:26                                                                                                                                                                                                                                                                      |
|--------------|--------------------------------------------------------------------------------------------------------------------------------------------------------------------------------------------------------------------------------------------------------------------------------------------------------------------------------------------------------------------------------------------------------------------------------|---------------------------------------------------------------------------------------------------------------------------------------------------------------------------------------------------------------------------------------------------------------------------------------|
| 1            | David Horvitz<br>c/o Jean-Kenta Gauthier                                                                                                                                                                                                                                                                                                                                                                                       | СОРУ                                                                                                                                                                                                                                                                                  |
| C            | 4, rue de la Procession<br>75015 Paris<br>August 26, 2024<br>Lauriane Gricourt<br><i>Director</i><br>Les Abattoirs, Musée - Frac Occitanie Toulouse<br>76, allées Charles de Fitte<br>31300 Toulouse<br>France                                                                                                                                                                                                                 |                                                                                                                                                                                                                                                                                       |
|              | Dear Lauriane Gricourt,<br>I am writing you a letter about three Plumeria trees<br>Central and South America. In French they are <i>fran</i><br>spills into the night attracting moths. The three tree<br>where my grandmother lived. I think of them, like<br>boundaries, breathe its air, watch as the neighborho<br>grandmother, they originate from elsewhere. My gr<br>American. She lived along the Pacific Ocean her en | giparites. In the summer their fragrance<br>s I am writing to you about grow in front of<br>her, as residents of the city. They live in its<br>od changes. They are witnesses. And like my<br>andmother was a second generation Japanese<br>tire life (except for the years in camp). |
|              | When my grandmother was alive she would prune t<br>quite robust, can easily root. Their stardiness lends<br>distances following movements of people. They can<br>networks of friendships through gift economies. Wi<br>find their place.                                                                                                                                                                                       | to their ability to travel. They can be carried                                                                                                                                                                                                                                       |
|              | I would collect the branches she cut and root them.<br>grandmother lived. From these I have cut a branch a<br>this tree as a gift to one of your collections. Like a p<br>is also a vessel carrying memories. And it is a future<br>The cutting can remain out of water or soil for mont<br>accept this gift. I have included a care guide for you<br>translation of <i>cacaloxichitl</i> , the tree's name in Nahu<br>crow?   | nd am sending it to you. I would like to offer<br>hotograph, it contains records of sunlight. It<br>-<br>b.<br>B. But I hope that you plant it soon and                                                                                                                               |
|              | Sincerely<br>David Horvitz                                                                                                                                                                                                                                                                                                                                                                                                     |                                                                                                                                                                                                                                                                                       |
| formation of |                                                                                                                                                                                                                                                                                                                                                                                                                                |                                                                                                                                                                                                                                                                                       |