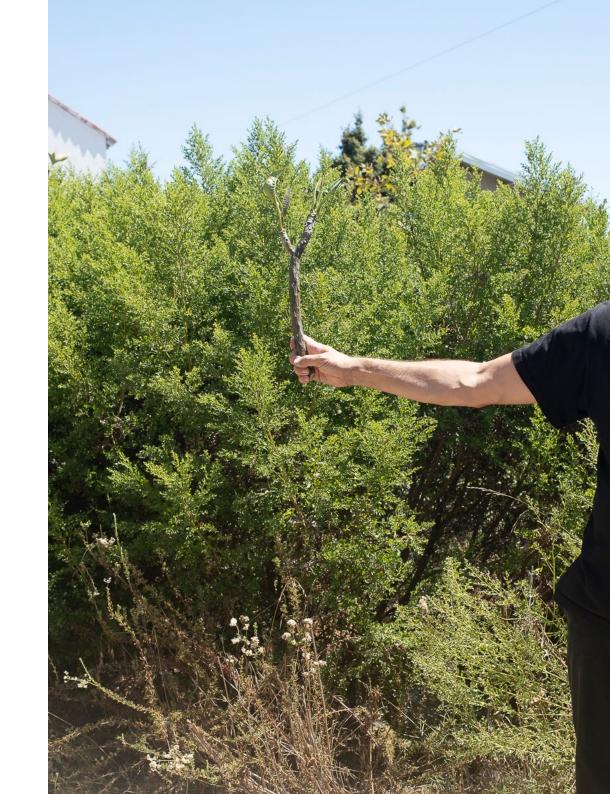

a preamble to the exhibition. Crows are known for giving gifts to their fellow creatures, and sometimes to humans. The cuttings originate from the plumeria trees growing in the artist's garden, themselves cuttings from the trees that grew in front of the artist's grandmother's house in Los Angeles. Horvitz adds that each cutting "like a photograph, [contains] records of sunlight. It is also a vessel carrying memories. And it is a future." "Fleur de Corbeau / Crow's Flower" is the translation of "plumeria" in Nahuatl, as if for the Mexicans this tree was destined to be given away. Fleur de corbeau is a conceptual work that asks whether life can enter the museum. In the gallery, the documents accompanying the donations are displayed in archival boxes, and pinned to the wall are the responses, positive or negative or perhaps even absent, from the recipient institutions. These documents will feed into the project throughout the exhibition and probably beyond, as museums have their own administrative rhythms - but what happens to the cuttings in the meantime? Fleur de corbeau lies in the very process of making a living gift to the museum. It questions the nature of art and the structures dedicated to its conservation and preservation. And the fourteen institutions scattered across France draw a map, because the plumerias "map networks of friendships through gift economies."

Avant-Gardens, Part 1: David Horvitz, Avenues All Lined With Trees 7 September - 19 October 2024 Installation view, Jean-Kenta Gauthier Vaugirard, Paris

> Shaking hands with a tree.

David Horvitz The Shadow of a Flower Against My Leg 3/19/2012 6:09 PM P1030383.JPG (2012-2020) from Nostalgia (2018 - ongoing)