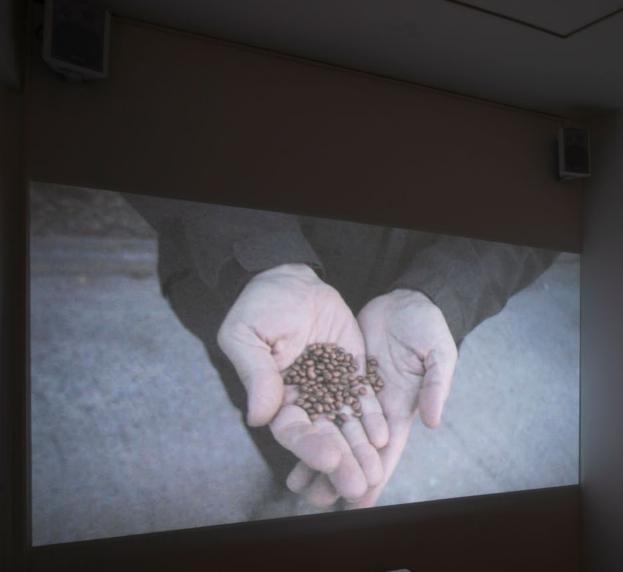

Since 2018, David Horvitz has begun to erase his own photographic archives, noting that our culture is inundated with images and that attention has eroded. This erasure became a work of art entitled *Nostalgia* and takes the form of textual works, poetic descriptions of the erased photographs that often require the viewer to stimulate their imagination. For *Avenues All Lined With Trees* was chosen a selection of flowers that David Horvitz has photographed – purple lilacs or morning glories – and that we must now imagine. At JKG Odéon, David Horvitz presents the video A Walk At Dusk (Washingtonia Robusta/Mexican Fan Palm) (2018) and another text from Nostalgia.

"A tree growing in a cage", again a description of an erased photograph, is a metaphor for what the artist questions in this exhibition: to what extent should nature be constrained?

A Walk At Dusk, a video featuring the artist, opens with his palms filled with washingtonia robusta or Mexican palm seeds, the foreign species of tree that has shaped the Californian imagery. California is the birthplace of David Horvitz, whose family, originally from Japan, was imprisoned in Japanese internment camps during the war. Once again, a hollow cartography. Then the viewer follows the artist at dusk as he strolls along the Trump National Golf Course in Los Angeles. As he walks, Horvitz scatters large quantities of Mexican palm seeds. Some of the seeds are even hidden in thickets, as if he were making sure that their growth would escape the vigilance of gardeners. In the background, one hears the city and nature, helicopters and the wind, crickets, birds and the ocean. Until the early morning hours when the automatic sprinklers water the lawn and the seeds. *A Walk At Dusk* is the title of a painting by Caspar David Friedrich from 1830-35, depicting a man alone surrounded by dying nature. The work is in Los Angeles, at the J. Paul Getty Museum.