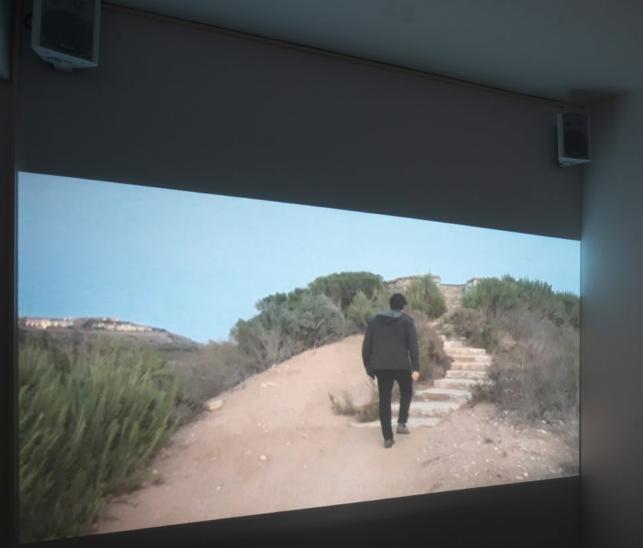

Since 2018, David Horvitz has begun to erase his own photographic archives, noting that our culture is inundated with images and that attention has eroded. This erasure became a work of art entitled *Nostalgia* and takes the form of textual works, poetic descriptions of the erased photographs that often require the viewer to stimulate their imagination. For *Avenues All Lined With Trees* was chosen a selection of flowers that David Horvitz has photographed – purple lilacs or morning glories – and that we must now imagine. At JKG Odéon, David Horvitz presents the video A Walk At Dusk (Washingtonia Robusta/Mexican Fan Palm) (2018) and another text from Nostalgia.

"A tree growing in a cage", again a description of an erased photograph, is a metaphor for what the artist questions in this exhibition: to what extent should nature be constrained?

A Walk At Dusk, a video featuring the artist, opens with his palms filled with washingtonia robusta or Mexican palm seeds, the foreign species of tree that has shaped the Californian imagery. California is the birthplace of David Horvitz, whose family, originally from Japan, was imprisoned in Japanese internment camps during the war. Once again, a hollow cartography. Then the viewer follows the artist at dusk as he strolls along the Trump National Golf Course in Los Angeles. As he walks, Horvitz scatters large quantities of Mexican palm seeds. Some of the seeds are even hidden in thickets, as if he were making sure that their growth would escape the vigilance of gardeners. In the background, one hears the city and nature, helicopters and the wind, crickets, birds and the ocean. Until the early morning hours when the automatic sprinklers water the lawn and the seeds. *A Walk At Dusk* is the title of a painting by Caspar David Friedrich from 1830-35, depicting a man alone surrounded by dying nature. The work is in Los Angeles, at the J. Paul Getty Museum.