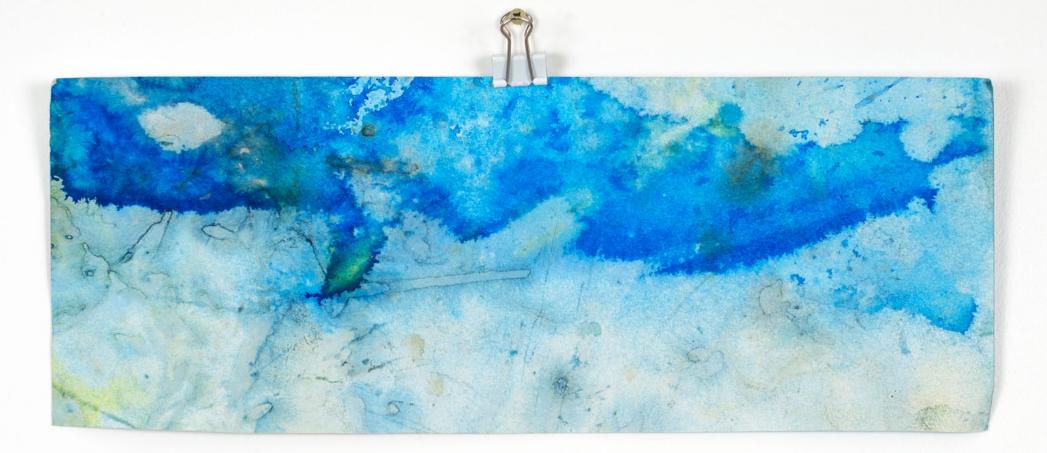

Throughout the exhibition, David Horvitz will be mailing the gallery a series of watercolours in various formats. These colourful, abstract compositions on paper were created in the garden using the water for plants, sometimes even with the hose, as well as plants and stones. While it is impossible to displace a garden into a gallery, these mailed artworks received over time remind us that the artist's garden lives on, 9,000 km away, during the exhibition. Once again, it is a cartography that shows what separates us and what unites us, another recurring motif in David Horvitz's work.

A morning glory flower, its petals creased like folds in paper. 122

I T'T

11

Avant-Gardens, Part 1: David Horvitz, Avenues All Lined With Trees 7 September - 19 October 2024 Installation view, Jean-Kanta Gauthier Vougirorr