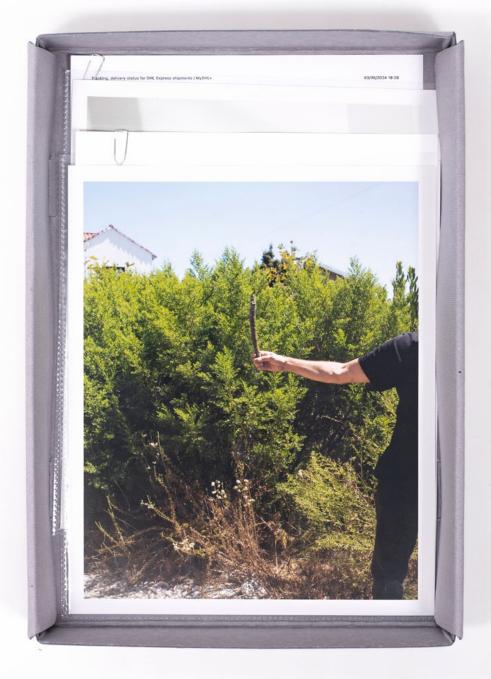

a preamble to the exhibition. Crows are known for giving gifts to their fellow creatures, and sometimes to humans. The cuttings originate from the plumeria trees growing in the artist's garden, themselves cuttings from the trees that grew in front of the artist's grandmother's house in Los Angeles. Horvitz adds that each cutting "like a photograph, [contains] records of sunlight. It is also a vessel carrying memories. And it is a future." "Fleur de Corbeau / Crow's Flower" is the translation of "plumeria" in Nahuatl, as if for the Mexicans this tree was destined to be given away. Fleur de corbeau is a conceptual work that asks whether life can enter the museum. In the gallery, the documents accompanying the donations are displayed in archival boxes, and pinned to the wall are the responses, positive or negative or perhaps even absent, from the recipient institutions. These documents will feed into the project throughout the exhibition and probably beyond, as museums have their own administrative rhythms - but what happens to the cuttings in the meantime? Fleur de corbeau lies in the very process of making a living gift to the museum. It questions the nature of art and the structures dedicated to its conservation and preservation. And the fourteen institutions scattered across France draw a map, because the plumerias "map networks of friendships through gift economies."