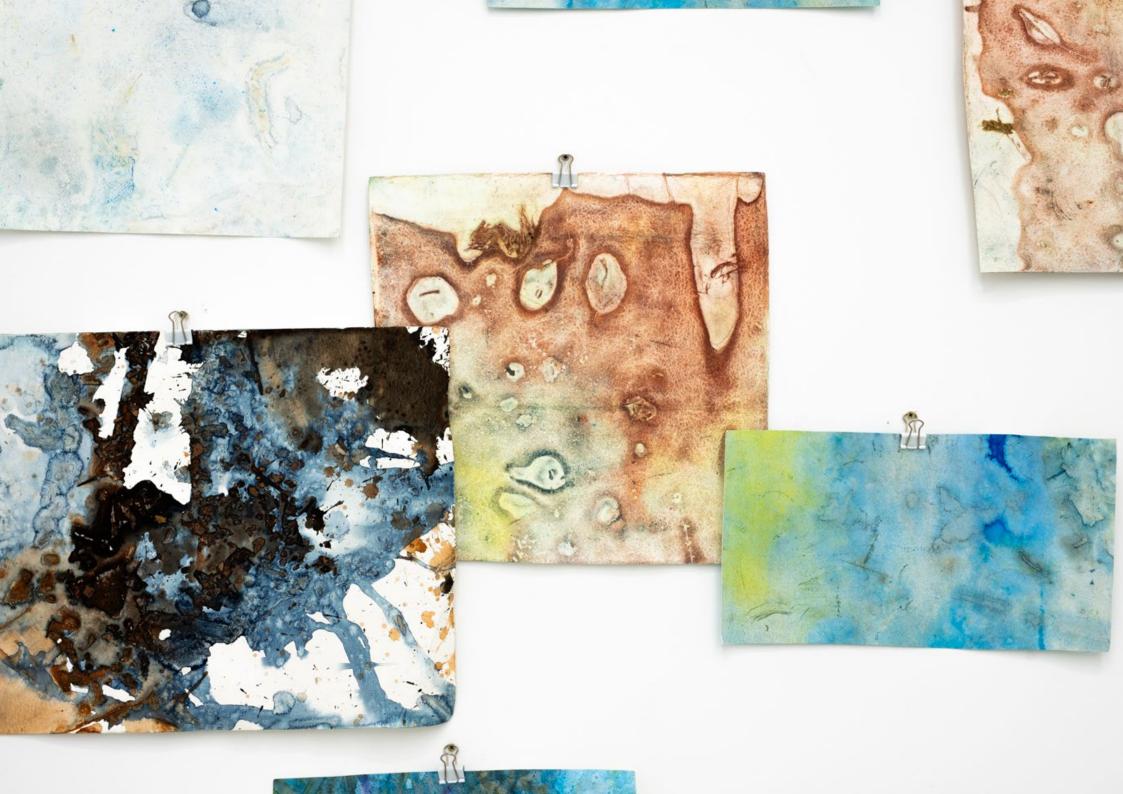

Throughout the exhibition, David Horvitz will be mailing the gallery a series of watercolours in various formats. These colourful, abstract compositions on paper were created in the garden using the water for plants, sometimes even with the hose, as well as plants and stones. While it is impossible to displace a garden into a gallery, these mailed artworks received over time remind us that the artist's garden lives on, 9,000 km away, during the exhibition. Once again, it is a cartography that shows what separates us and what unites us, another recurring motif in David Horvitz's work.