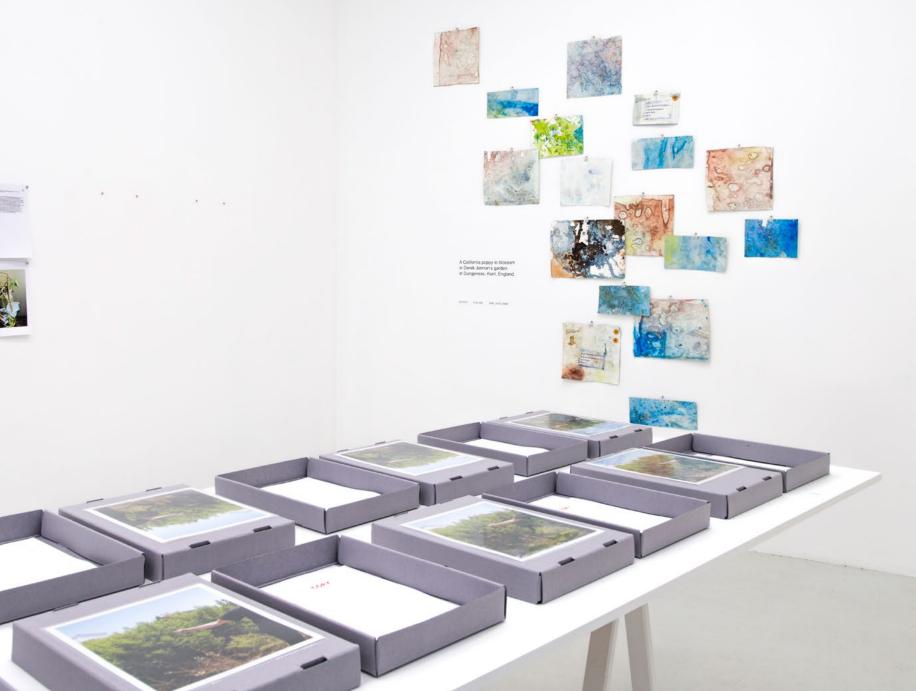

a preamble to the exhibition. Crows are known for giving gifts to their fellow creatures, and sometimes to humans. The cuttings originate from the plumeria trees growing in the artist's garden, themselves cuttings from the trees that grew in front of the artist's grandmother's house in Los Angeles. Horvitz adds that each cutting "like a photograph, [contains] records of sunlight. It is also a vessel carrying memories. And it is a future." "Fleur de Corbeau / Crow's Flower" is the translation of "plumeria" in Nahuatl, as if for the Mexicans this tree was destined to be given away. Fleur de corbeau is a conceptual work that asks whether life can enter the museum. In the gallery, the documents accompanying the donations are displayed in archival boxes, and pinned to the wall are the responses, positive or negative or perhaps even absent, from the recipient institutions. These documents will feed into the project throughout the exhibition and probably beyond, as museums have their own administrative rhythms - but what happens to the cuttings in the meantime? Fleur de corbeau lies in the very process of making a living gift to the museum. It questions the nature of art and the structures dedicated to its conservation and preservation. And the fourteen institutions scattered across France draw a map, because the plumerias "map networks of friendships through gift economies."

Throughout the exhibition, David Horvitz will be mailing the gallery a series of watercolours in various formats. These colourful, abstract compositions on paper were created in the garden using the water for plants, sometimes even with the hose, as well as plants and stones. While it is impossible to displace a garden into a gallery, these mailed artworks received over time remind us that the artist's garden lives on, 9,000 km away, during the exhibition. Once again, it is a cartography that shows what separates us and what unites us, another recurring motif in David Horvitz's work.

Installation views Odéon

A tree growing in a cage.

Avant-Gardens, Part 1: David Horvitz, Avenues All Lined With Trees 7 September - 19 October 2024 Installation view, Jean-Kenta Gauthier Odéon, Paris

David Horvitz A Walk At Dusk (Washingtonia Robusta/Mexican Fan Palm) (2018)

# A tree growing in a cage.

1:56 PM

12/12/2007

IMG\_9596.JPG

Installation views Vaugirard

Avant-Gardens, Part 1: David Horvitz, Avenues All Lined With Trees 7 September - 19 October 2024 Installation view. Jean-Kenta Gauthier Vaugirard. Pa

A morning glory flower, its petals creased like folds in paper. 122

I T'T

11

Avant-Gardens, Part 1: David Horvitz, Avenues All Lined With Trees 7 September - 19 October 2024 Installation view, Jean-Kanta Gauthier Vougirorr